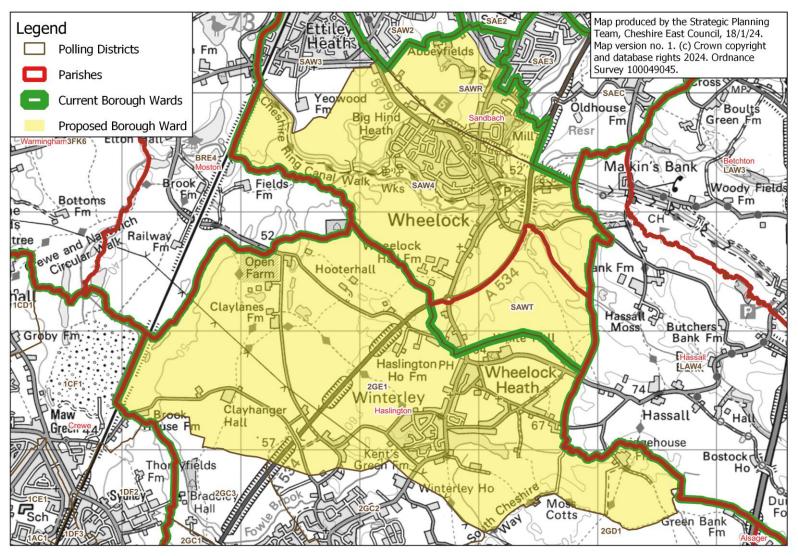

d Rode**

#### **Proposed Borough Ward: Odd Rode**



# **Poynton**

### **Proposed Borough Ward: Poynton**





# **Prestbury**

### **Proposed Borough Ward: Prestbury**





## Sandbach East & Central

### **Proposed Borough Ward: Sandbach East & Central**





# Sandbach Elworth & Ettiley Heath

### Proposed Borough Ward: Sandbach Elworth & Ettiley Heath





# Sandbach Elworth & Ettiley Heath: close-up of Park Lane area

### Proposed Borough Ward: Sandbach Elworth & Ettiley Heath - close-up of areas of SAE2 and SAWR to be included



# **Shavington**

### **Proposed Borough Ward: Shavington**





## Sutton

#### **Proposed Borough Ward: Sutton**





## Weston

#### **Proposed Borough Ward: Weston**





# **Wheelock & Winterley**

### **Proposed Borough Ward: Wheelock & Winterley**





## **Wilmslow East**

#### **Proposed Borough Ward: Wilmslow East**





# Wilmslow East: close-up of town centre area

### Proposed Borough Ward: Wilmslow East - close-up of area of 8FC1 to be included





# **Wilmslow Lacey Green**

### **Proposed Borough Ward: Wilmslow Lacey Green**





## **Wilmslow West**

#### **Proposed Borough Ward: Wilmslow West**





# Wistaston

#### **Proposed Borough Ward: Wistaston**





# Wistaston: close-up of Wistaston Road area

## Proposed Borough Ward: Wistaston - close-up of area of 1FE2 to be included





# Wrenbury

#### **Proposed Borough Ward: Wrenbury**





# **Wybunbury**

### **Proposed Borough Ward: Wybunbury**