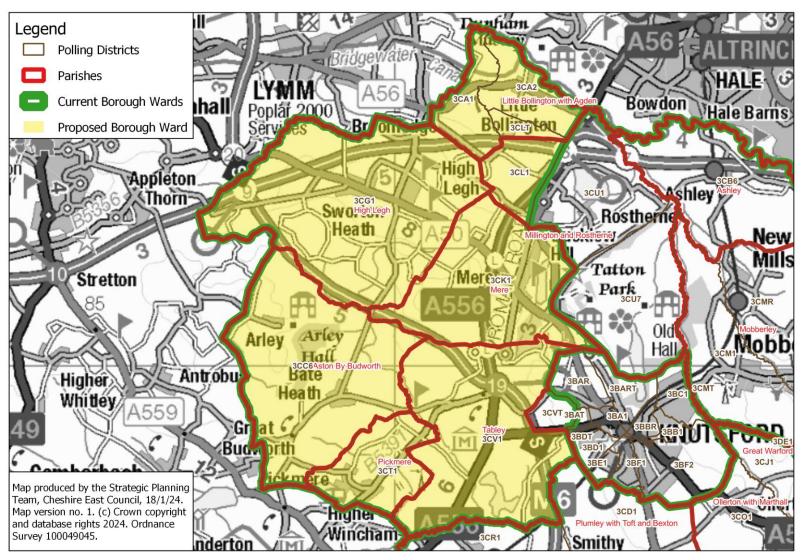

## **Crewe North**

#### **Proposed Borough Ward: Crewe North**





## **Crewe South**

## **Proposed Borough Ward: Crewe South**





## **Crewe St Barnabas**

## **Proposed Borough Ward: Crewe St Barnabas**





## **Crewe West**

#### **Proposed Borough Ward: Crewe West**





# **Dane Valley**

#### **Proposed Borough Ward: Dane Valley**





# Dane Valley: close-up of boundary in Bluebell Green area

## Proposed Borough Ward: Dane Valley - close-up of boundary in Bluebell Green area



# **Disley**

## **Proposed Borough Ward: Disley**





## Gawsworth

#### **Proposed Borough Ward: Gawsworth**





## Handforth

#### **Proposed Borough Ward: Handforth**





# Haslington

## **Proposed Borough Ward: Haslington**





# **High Legh**

#### **Proposed Borough Ward: High Legh**





## Knutsford

## **Proposed Borough Ward: Knutsford**





# Leighton

## **Proposed Borough Ward: Leighton**





## **Macclesfield Central**

#### **Proposed Borough Ward: Macclesfield Central**





## **Macclesfield East**

## **Proposed Borough Ward: Macclesfield East**





## **Macclesfield Hurdsfield**

#### **Proposed Borough Ward: Macclesfield Hurdsfield**





## **Macclesfield South**

## **Proposed Borough Ward: Macclesfield South**





# **Macclesfield Tytherington**

## **Proposed Borough Ward: Macclesfield Tytherington**





# Macclesfield Tytherington: close-up of Springwood Way area

## Proposed Borough Ward: Macclesfield Tytherington - close-up of area of 4EE1 to be included





## **Macclesfield West**

#### **Proposed Borough Ward: Macclesfield West**





## Mi