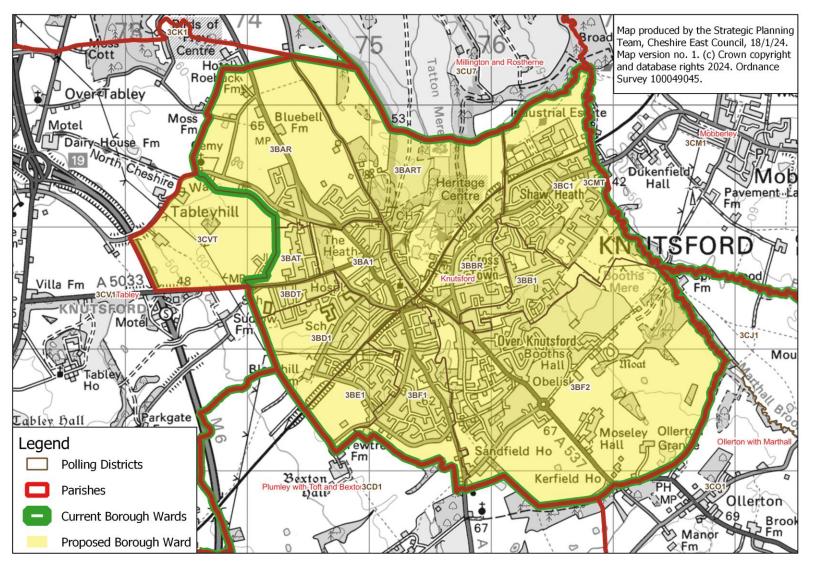

e North**





## **Crewe South**

## **Proposed Borough Ward: Crewe South**





## **Crewe St Barnabas**

## **Proposed Borough Ward: Crewe St Barnabas**





## **Crewe West**

#### **Proposed Borough Ward: Crewe West**





# **Dane Valley**

#### **Proposed Borough Ward: Dane Valley**





# Dane Valley: close-up of boundary in Bluebell Green area

## Proposed Borough Ward: Dane Valley - close-up of boundary in Bluebell Green area



# **Disley**

## **Proposed Borough Ward: Disley**





## Gawsworth

#### **Proposed Borough Ward: Gawsworth**





## Handforth

#### **Proposed Borough Ward: Handforth**





# Haslington

## **Proposed Borough Ward: Haslington**





# **High Legh**

#### **Proposed Borough Ward: High Legh**





## Knutsford

## **Proposed Borough Ward: Knutsford**





# Leighton

## **Proposed Borough Ward: Leighton**





## **Macclesfield Central**

#### **Proposed Borough Ward: Macclesfield Central**





## **Macclesfield East**

## **Proposed Borough Ward: Macclesfield East**





## **Macclesfield Hurdsfield**

#### **Proposed Borough Ward: Macclesfield Hurdsfield**





## **Macclesfield South**

## **Proposed Borough Ward: Macclesfield South**





# **Macclesfield Tytherington**

## **Proposed Borough Ward: Macclesfield Tytherington**





# Macclesfield Tytherington: close-up of Springwood Way area

## Proposed Borough Ward: Macclesfield Tytherington - close-up of area of 4EE1 to be included





## **Macclesfield West**

#### **Proposed Borough Ward: Macclesfield West**





## Middlewich

### **Proposed Borough Ward: Middlewich**



# **