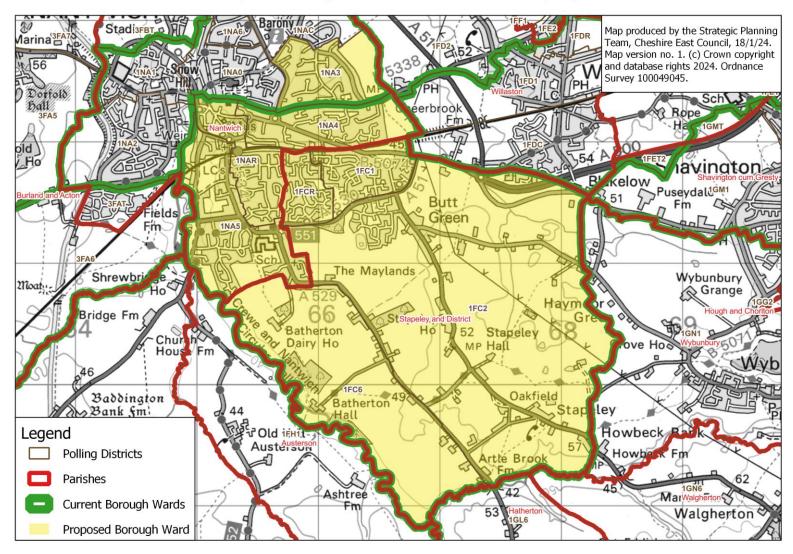

# **Nantwich South & Stapeley**

### **Proposed Borough Ward: Nantwich South & Stapeley**