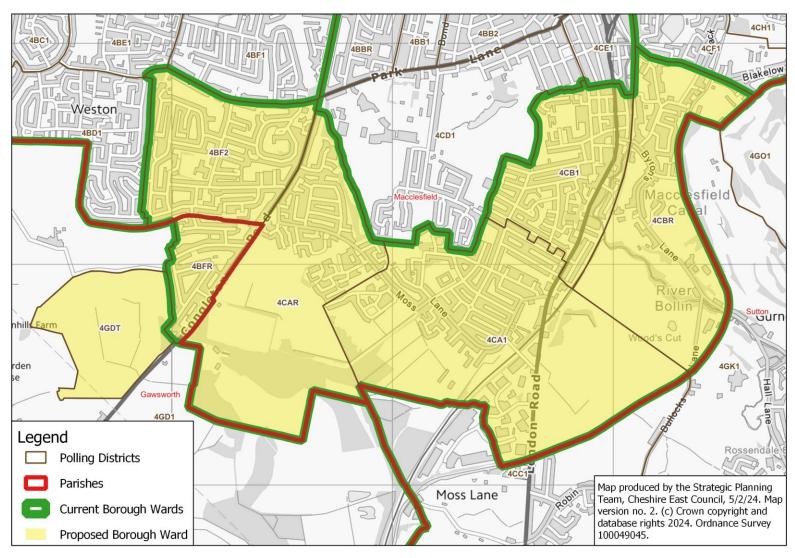

close-up of boundary in Bluebell Green area



# **Disley**

## **Proposed Borough Ward: Disley**





## Gawsworth

#### **Proposed Borough Ward: Gawsworth**





## Handforth

#### **Proposed Borough Ward: Handforth**





# Haslington

## **Proposed Borough Ward: Haslington**





# **High Legh**

#### **Proposed Borough Ward: High Legh**





## Knutsford

## **Proposed Borough Ward: Knutsford**





# Leighton

## **Proposed Borough Ward: Leighton**





## **Macclesfield Central**

#### **Proposed Borough Ward: Macclesfield Central**





## **Macclesfield East**

## **Proposed Borough Ward: Macclesfield East**





## **Macclesfield Hurdsfield**

#### **Proposed Borough Ward: Macclesfield Hurdsfield**





## **Macclesfield South**

## **Proposed Borough Ward: Macclesfield South**





# **Macclesfield Tytherington**

## **Proposed Borough Ward: Macclesfield Tytherington**





# Macclesfield Tytherington: close-up of Springwood Way area

## Proposed Borough Ward: Macclesfield Tytherington - close-up of area of 4EE1 to be included





## **Macclesfield West**

#### **Proposed Borough Ward: Macclesfield West**





## Middlewich

### **Proposed Borough Ward: Middlewich**



# **Mobberley**

#### **Proposed Borough Ward: Mobberley**





## **Nantwich North & West**

### **Proposed Borough Ward: Nantwich North & West**





# **Nantwich South & Stapeley**

### **Proposed Borough Ward: Nantwich South & Stapeley**





## **Odd Rode**

#### **Proposed Borough Ward: Odd Rode**



# **Poynton**

### **Proposed Borough Ward: Poynton**





# **Prestbury**

### **Proposed B