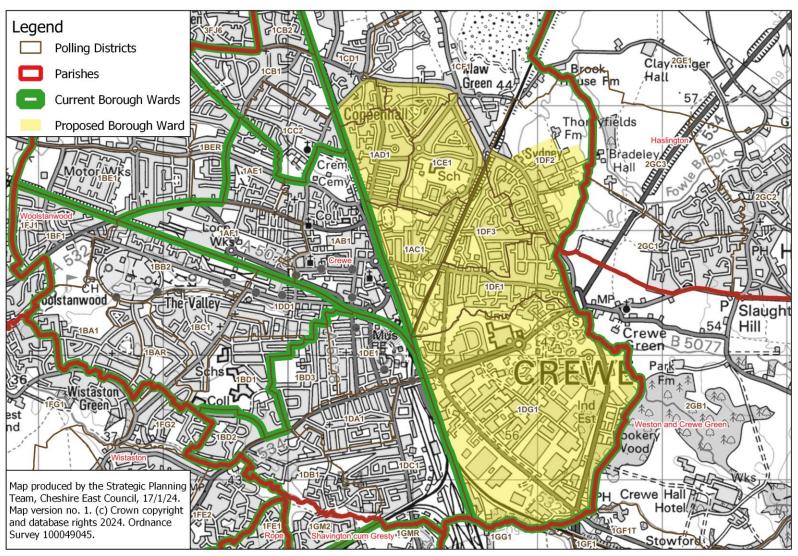

## **Proposed Borough Ward: Audlem**





# **Bollington & Rainow**

## **Proposed Borough Ward: Bollington & Rainow**





## **Brereton**

#### **Proposed Borough Ward: Brereton**





# **Bunbury**

## **Proposed Borough Ward: Bunbury**





## Chelford

#### **Proposed Borough Ward: Chelford**





# **Congleton East**

#### **Proposed Borough Ward: Congleton East**





# Congleton East: close-up of Canal Street/ Kestrel Close area

## Proposed Borough Ward: Congleton East - close-up of area of COC1 to be included





# **Congleton West**

## **Proposed Borough Ward: Congleton West**





# Congleton West: close-up of Link Road area

## Proposed Borough Ward: Congleton West - close-up of area of AST4 to be included





## **Crewe East**

#### **Proposed Borough Ward: Crewe East**





## **Crewe Maw Green**

## **Proposed Borough Ward: Crewe Maw Green**





# **Crewe Maw Green: close-up of southeastern boundary**

## Proposed Borough Ward: Crewe Maw Green - close-up of southeastern section of proposed boundary





# **Crewe Maw Green: close-up of southwestern boundary**

Proposed Borough Ward: Crewe Maw Green - close-up of southwestern section of proposed boundary





## **Crewe North**

#### **Proposed Borough Ward: Crewe North**





## **Crewe South**

## **Proposed Borough Ward: Crewe South**





## **Crewe St Barnabas**

## **Proposed Borough Ward: Crewe St Barnabas**





## **Crewe West**

#### **Proposed Borough Ward: Crewe West**





# **Dane Valley**

#### **Proposed Borough Ward: Dane Valley**





# Dane Valley: close-up of boundary in Bluebell Gree