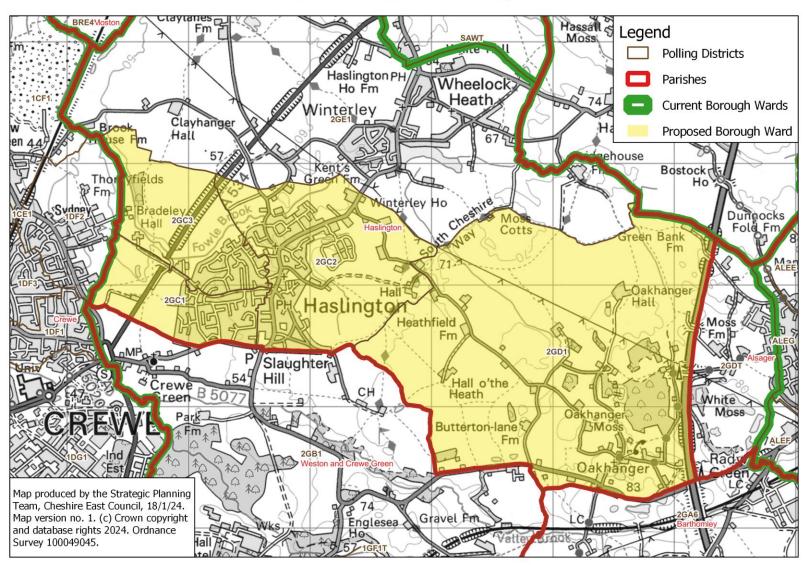

w Green - close-up of southwestern section of proposed boundary





## **Crewe North**

#### **Proposed Borough Ward: Crewe North**





## **Crewe South**

## **Proposed Borough Ward: Crewe South**





## **Crewe St Barnabas**

## **Proposed Borough Ward: Crewe St Barnabas**





## **Crewe West**

#### **Proposed Borough Ward: Crewe West**





# **Dane Valley**

#### **Proposed Borough Ward: Dane Valley**





# Dane Valley: close-up of boundary in Bluebell Green area

## Proposed Borough Ward: Dane Valley - close-up of boundary in Bluebell Green area



# **Disley**

## **Proposed Borough Ward: Disley**





## Gawsworth

#### **Proposed Borough Ward: Gawsworth**





## Handforth

#### **Proposed Borough Ward: Handforth**





# Haslington

## **Proposed Borough Ward: Haslington**





# **High Legh**

#### **Proposed Borough Ward: High Legh**





## Knutsford

## **Proposed Borough Ward: Knutsford**





# Leighton

## **Proposed Borough Ward: Leighton**





## **Macclesfield Central**

#### **Proposed Borough Ward: Macclesfield Central**





## **Macclesfield East**

## **Proposed Borough Ward: Macclesfield East**





## **Macclesfield Hurdsfield**

#### **Proposed Borough Ward: Macclesfield Hurdsfield**





## **Macclesfield South**

## **Proposed Borough Ward: Macclesfield South**





# **Macclesfield Tytherington**

## **Proposed Borough Ward: Macclesfield Tytherington**





# Macclesfield Tytherington: close-up of Springwood Way area

## Proposed Borough Ward: Macclesfield Tytherington - close-up of area of 4EE1 to be included





## **Macclesfield West