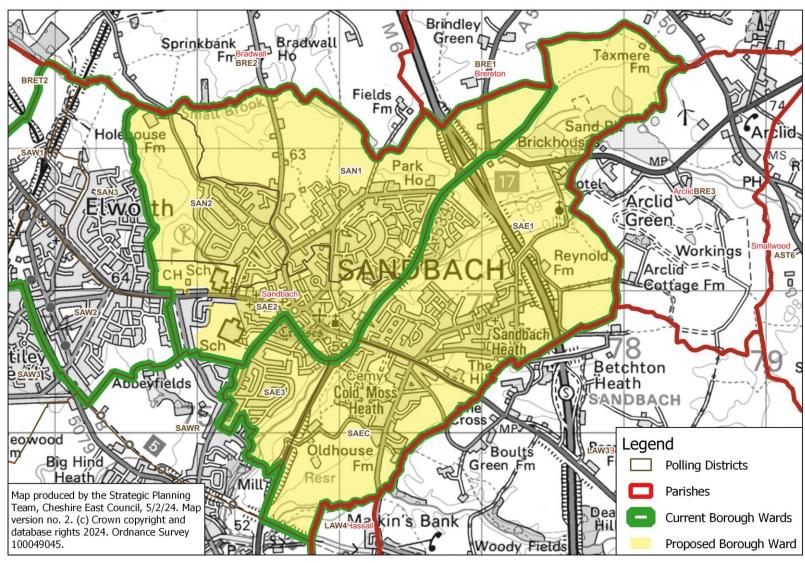

## Sandbach East & Central

### **Proposed Borough Ward: Sandbach East & Central**