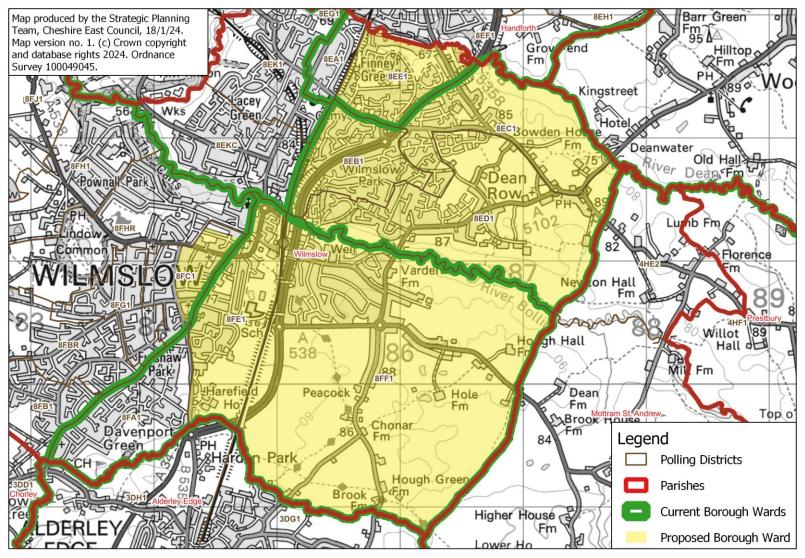

**Proposed Borough Ward: Poynton**





# **Prestbury**

### **Proposed Borough Ward: Prestbury**





## Sandbach East & Central

### **Proposed Borough Ward: Sandbach East & Central**





# Sandbach Elworth & Ettiley Heath

### Proposed Borough Ward: Sandbach Elworth & Ettiley Heath





# Sandbach Elworth & Ettiley Heath: close-up of Park Lane area

### Proposed Borough Ward: Sandbach Elworth & Ettiley Heath - close-up of areas of SAE2 and SAWR to be included



# **Shavington**

### **Proposed Borough Ward: Shavington**





## Sutton

#### **Proposed Borough Ward: Sutton**





## Weston

#### **Proposed Borough Ward: Weston**





# **Wheelock & Winterley**

### **Proposed Borough Ward: Wheelock & Winterley**





## **Wilmslow East**

#### **Proposed Borough Ward: Wilmslow East**





# Wilmslow East: close-up of town centre area

### Proposed Borough Ward: Wilmslow East - close-up of area of 8FC1 to be included





# **Wilmslow Lacey Green**

### **Proposed Borough Ward: Wilmslow Lacey Green**





## **Wilmslow West**

#### **Proposed Borough Ward: Wilmslow West**





# Wistaston

#### **Proposed Borough Ward: Wistaston**





# Wistaston: close-up of Wistaston Road area

## Proposed Borough Ward: Wistaston - close-up of area of 1FE2 to be included





# Wrenbury

#### **Proposed Borough Ward: Wrenbury**





# **Wybunbury**

### **Proposed Borough Ward: Wybunbury**