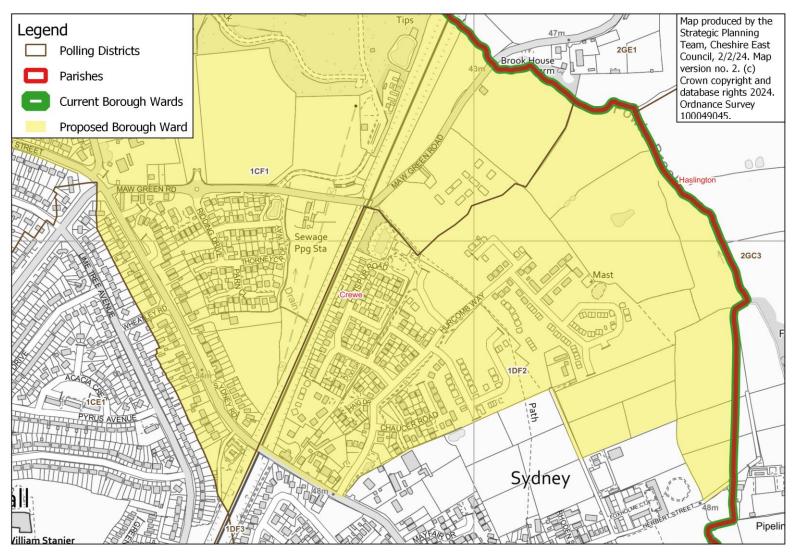

# **Crewe Maw Green: close-up of southeastern boundary**

## Proposed Borough Ward: Crewe Maw Green - close-up of southeastern section of proposed boundary