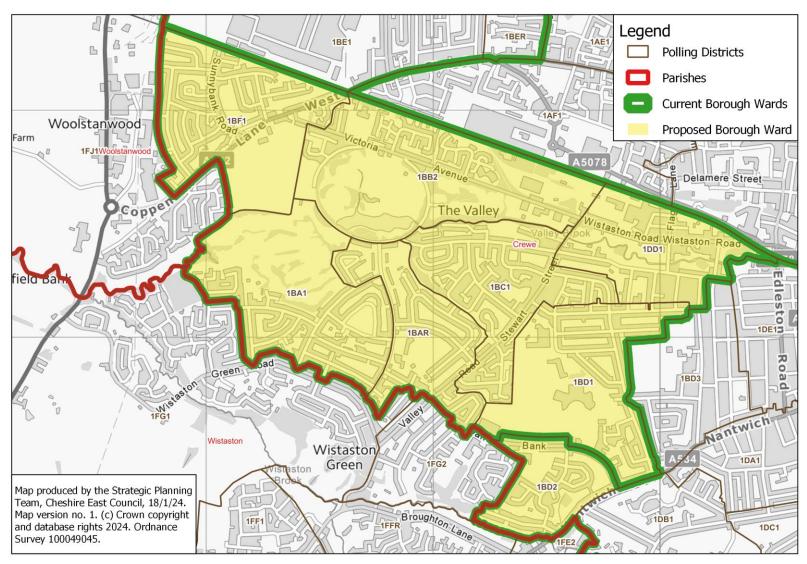

ongleton West - close-up of area of AST4 to be included





## **Crewe East**

#### **Proposed Borough Ward: Crewe East**





## **Crewe Maw Green**

## **Proposed Borough Ward: Crewe Maw Green**





# **Crewe Maw Green: close-up of southeastern boundary**

## Proposed Borough Ward: Crewe Maw Green - close-up of southeastern section of proposed boundary





# **Crewe Maw Green: close-up of southwestern boundary**

Proposed Borough Ward: Crewe Maw Green - close-up of southwestern section of proposed boundary





## **Crewe North**

#### **Proposed Borough Ward: Crewe North**





## **Crewe South**

## **Proposed Borough Ward: Crewe South**





## **Crewe St Barnabas**

## **Proposed Borough Ward: Crewe St Barnabas**





## **Crewe West**

#### **Proposed Borough Ward: Crewe West**





# **Dane Valley**

#### **Proposed Borough Ward: Dane Valley**





# Dane Valley: close-up of boundary in Bluebell Green area

## Proposed Borough Ward: Dane Valley - close-up of boundary in Bluebell Green area



# **Disley**

## **Proposed Borough Ward: Disley**





## Gawsworth

#### **Proposed Borough Ward: Gawsworth**





## Handforth

#### **Proposed Borough Ward: Handforth**





# Haslington

## **Proposed Borough Ward: Haslington**





# **High Legh**

#### **Proposed Borough Ward: High Legh**





## Knutsford

## **Proposed Borough Ward: Knutsford**





# Leighton

## **Proposed Borough Ward: Leighton**





## **Macclesfield Central**

#### **Proposed Borough Ward: Macclesfield Central**





## **Macclesfield East**

## **Proposed Borough Ward: Macclesfield East**