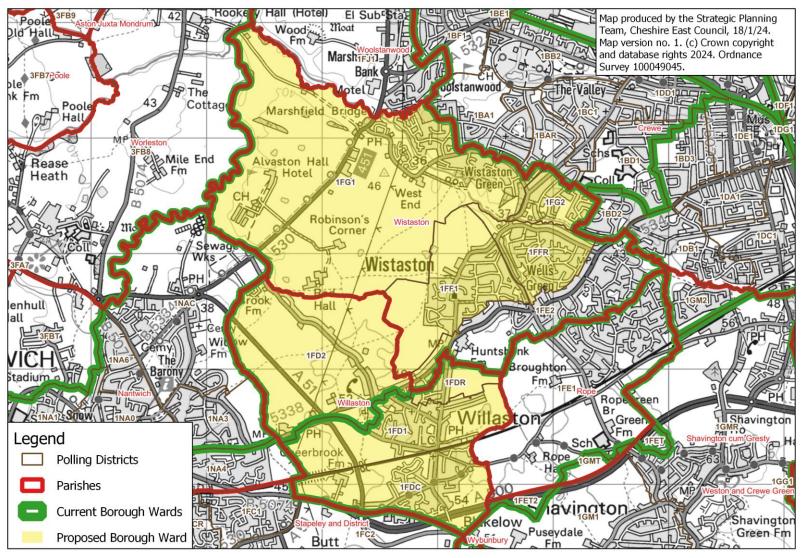

a

### Proposed Borough Ward: Sandbach Elworth & Ettiley Heath - close-up of areas of SAE2 and SAWR to be included



# **Shavington**

### **Proposed Borough Ward: Shavington**





## Sutton

#### **Proposed Borough Ward: Sutton**





## Weston

#### **Proposed Borough Ward: Weston**





# **Wheelock & Winterley**

### **Proposed Borough Ward: Wheelock & Winterley**





## **Wilmslow East**

#### **Proposed Borough Ward: Wilmslow East**





# Wilmslow East: close-up of town centre area

### Proposed Borough Ward: Wilmslow East - close-up of area of 8FC1 to be included





# **Wilmslow Lacey Green**

### **Proposed Borough Ward: Wilmslow Lacey Green**





## **Wilmslow West**

#### **Proposed Borough Ward: Wilmslow West**





# Wistaston

#### **Proposed Borough Ward: Wistaston**





# Wistaston: close-up of Wistaston Road area

## Proposed Borough Ward: Wistaston - close-up of area of 1FE2 to be included





# Wrenbury

#### **Proposed Borough Ward: Wrenbury**





# **Wybunbury**

### **Proposed Borough Ward: Wybunbury**