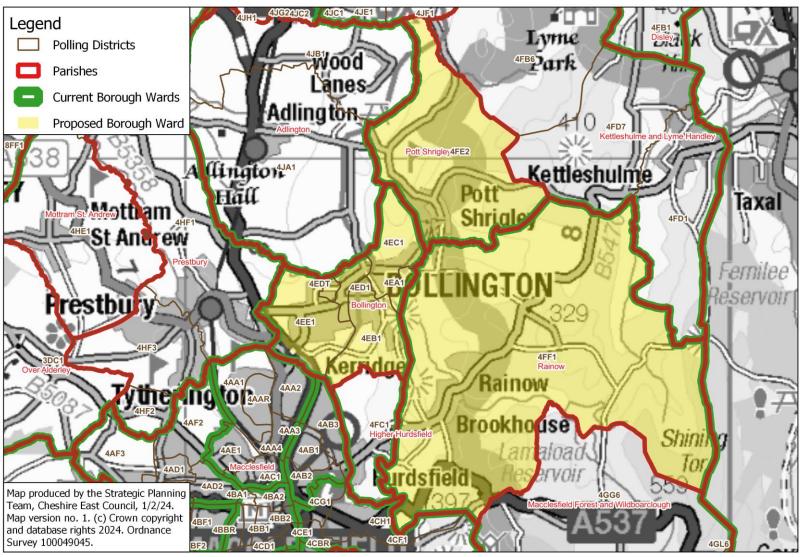

# Cheshire East Council Electoral Review 2023-24: Warding Proposal Report

Appendix A:
Maps of the proposed wards

Document version no. 3 (5 February 2024)



## **Overview Map**

#### **Cheshire East: Proposed Borough Wards**





100049045.

# **Alderley Edge**

## **Proposed Borough Ward: Alderley Edge**



# **Alsager**

## **Proposed Borough Ward: Alsager**





## **Audlem**

## **Proposed Borough Ward: Audlem**





# **Bollington & Rainow**

## **Proposed Borough Ward: Bollington & Rainow**





## **Brereton**

#### **Proposed Borough Ward: Brereton**





# **Bunbury**

## **Proposed Borough Ward: Bunbury**





## Chelford

#### **Proposed Borough Ward: Chelford**





# **Congleton East**

#### **Proposed Borough Ward: Congleton East**





# Congleton East: close-up of Canal Street/ Kestrel Close area

## Proposed Borough Ward: Congleton East - close-up of area of COC1 to be included





# **Congleton West**

## **Proposed Borough Ward: Congleton West**





# Congleton West: close-up of Link Road area

## Proposed Borough Ward: Congleton West - close-up of area of AST4 to be included





## **Crewe East**

#### **Proposed Borough Ward: Crewe East**





## **Crewe Maw Green**

## **Proposed Borough Ward: Crewe Maw Green**





# **Crewe Maw Green: close-up of southeast