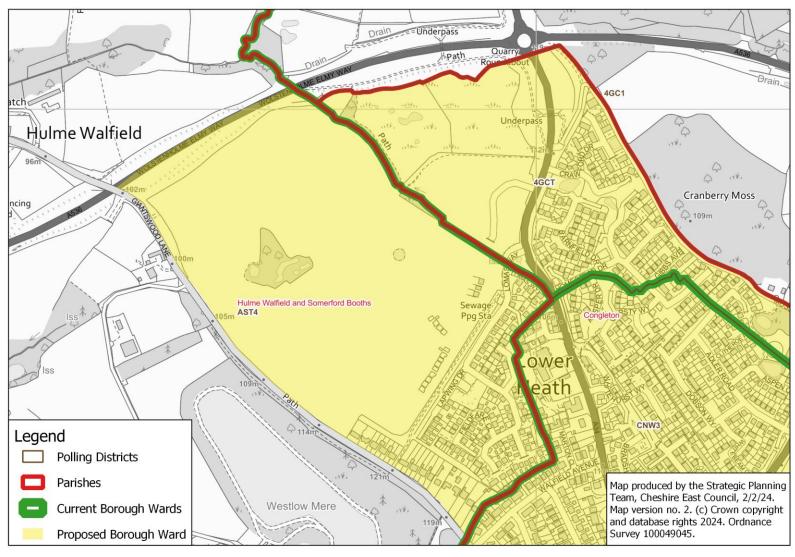

# Congleton West: close-up of Link Road area

## Proposed Borough Ward: Congleton West - close-up of area of AST4 to be included