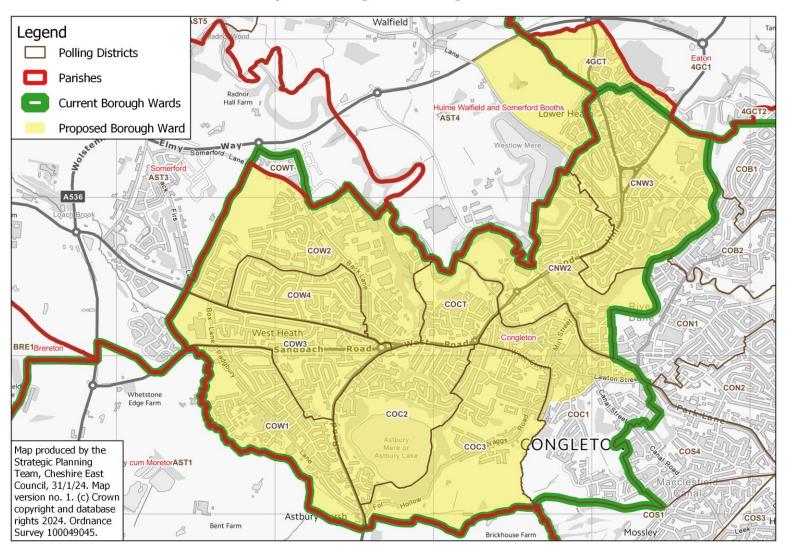

# **Cheshire East: Proposed Borough Wards**





100049045.

# **Alderley Edge**

## **Proposed Borough Ward: Alderley Edge**



# **Alsager**

## **Proposed Borough Ward: Alsager**





## **Audlem**

## **Proposed Borough Ward: Audlem**





# **Bollington & Rainow**

## **Proposed Borough Ward: Bollington & Rainow**





## **Brereton**

#### **Proposed Borough Ward: Brereton**





# **Bunbury**

## **Proposed Borough Ward: Bunbury**





## Chelford

#### **Proposed Borough Ward: Chelford**





# **Congleton East**

#### **Proposed Borough Ward: Congleton East**





# Congleton East: close-up of Canal Street/ Kestrel Close area

## Proposed Borough Ward: Congleton East - close-up of area of COC1 to be included





# **Congleton West**

## **Proposed Borough Ward: Congleton West**





# Congleton West: close-up of Link Road area

## Proposed Borough Ward: Congleton West - close-up of area of AST4 to be included





## **Crewe East**

#### **Proposed Borough Ward: Crewe East**





## **Crewe Maw Green**

## **Proposed Borough Ward: Crewe Maw Green**





# **Crewe Maw Green: close-up of southeastern boundary**

## Proposed Borough Ward: Crewe Maw Green - close-up of southeastern section of proposed boundary





# **Crewe Maw Green: close-up of southwestern boundary**

Proposed Borough Ward: Crewe Maw Green - close-up of southwestern section of proposed boundary





## **Crewe North**

#### **Proposed Borough Ward: Crewe North**





## **Crewe South**

## **Proposed Borough Ward: Crewe South**





## **Crewe St Barnabas**

## **Proposed Borough Ward: Crewe St Ba