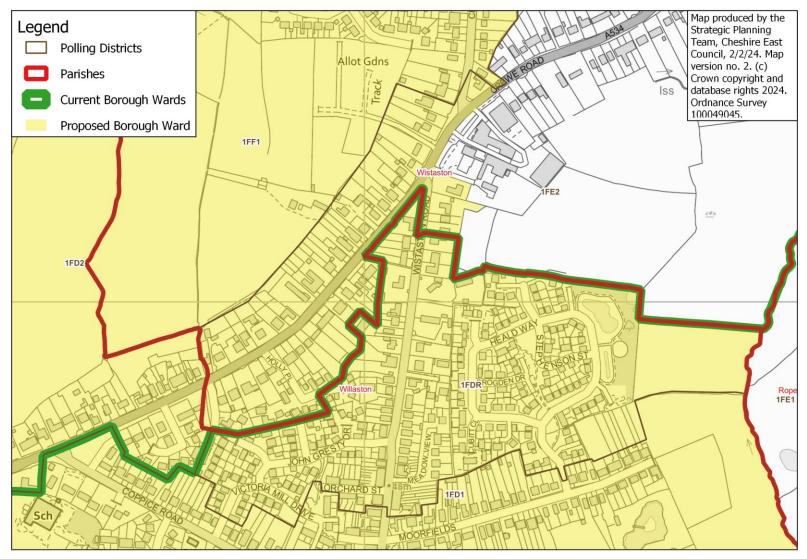

# Wistaston: close-up of Wistaston Road area

## Proposed Borough Ward: Wistaston - close-up of area of 1FE2 to be included