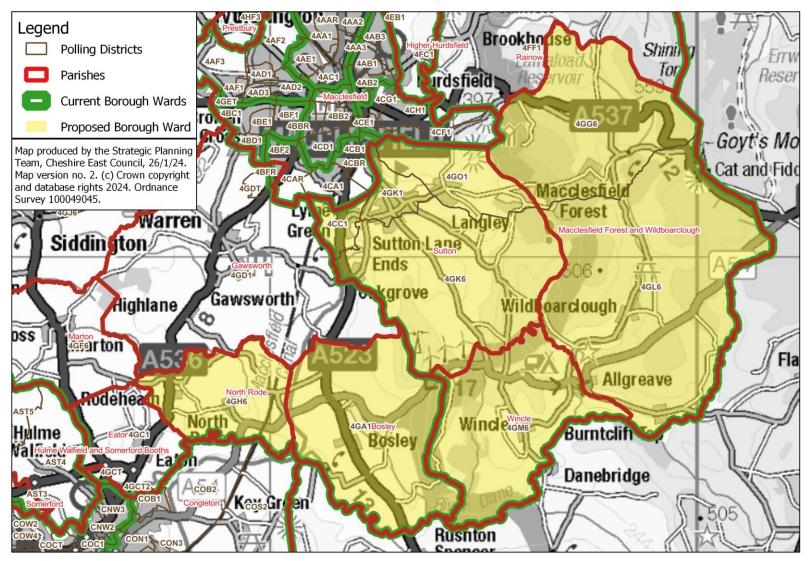

gh Ward: Nantwich North & West**





# **Nantwich South & Stapeley**

### **Proposed Borough Ward: Nantwich South & Stapeley**





## **Odd Rode**

#### **Proposed Borough Ward: Odd Rode**



# **Poynton**

### **Proposed Borough Ward: Poynton**





# **Prestbury**

### **Proposed Borough Ward: Prestbury**





## Sandbach East & Central

### **Proposed Borough Ward: Sandbach East & Central**





# Sandbach Elworth & Ettiley Heath

### Proposed Borough Ward: Sandbach Elworth & Ettiley Heath





# Sandbach Elworth & Ettiley Heath: close-up of Park Lane area

### Proposed Borough Ward: Sandbach Elworth & Ettiley Heath - close-up of areas of SAE2 and SAWR to be included



# **Shavington**

### **Proposed Borough Ward: Shavington**





## Sutton

#### **Proposed Borough Ward: Sutton**





## Weston

#### **Proposed Borough Ward: Weston**





# **Wheelock & Winterley**

### **Proposed Borough Ward: Wheelock & Winterley**





## **Wilmslow East**

#### **Proposed Borough Ward: Wilmslow East**





# Wilmslow East: close-up of town centre area

### Proposed Borough Ward: Wilmslow East - close-up of area of 8FC1 to be included





# **Wilmslow Lacey Green**

### **Proposed Borough Ward: Wilmslow Lacey Green**





## **Wilmslow West**

#### **Proposed Borough Ward: Wilmslow West**





# Wistaston

#### **Proposed Borough Ward: Wistaston**





# Wistaston: close-up of Wistaston Road area

## Proposed Borough Ward: Wistaston - close-up of area of 1FE2 to be included





# Wrenbury

#### **Proposed Borough Ward: Wrenbury**





# **Wybunbury**

### **Proposed Borough War