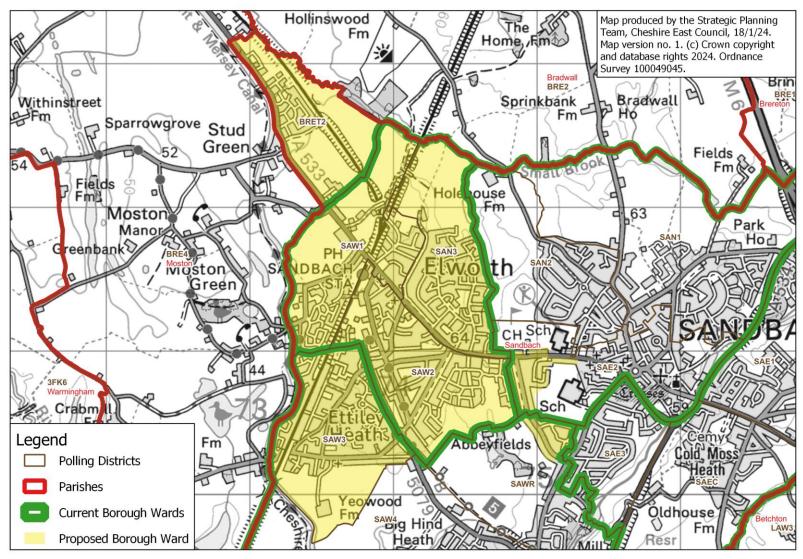

# Sandbach Elworth & Ettiley Heath

### Proposed Borough Ward: Sandbach Elworth & Ettiley Heath