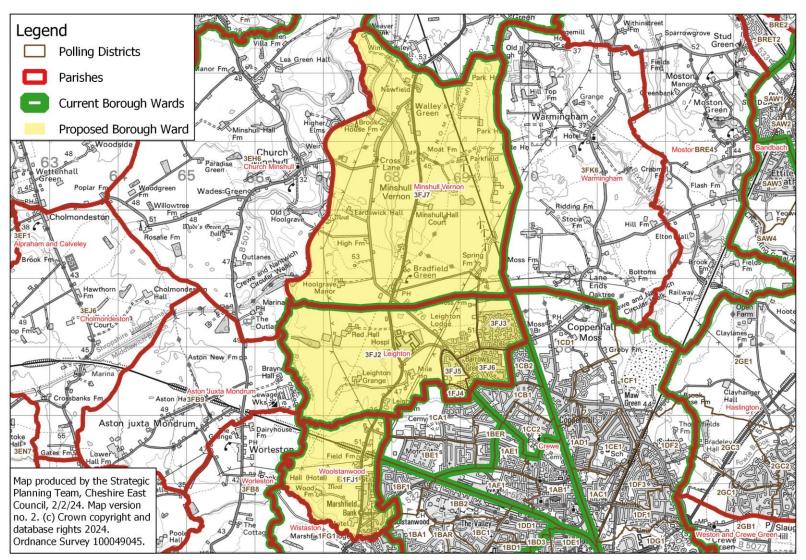

Ward: Crewe South**





## **Crewe St Barnabas**

## **Proposed Borough Ward: Crewe St Barnabas**





## **Crewe West**

#### **Proposed Borough Ward: Crewe West**





# **Dane Valley**

#### **Proposed Borough Ward: Dane Valley**





# Dane Valley: close-up of boundary in Bluebell Green area

## Proposed Borough Ward: Dane Valley - close-up of boundary in Bluebell Green area



# **Disley**

## **Proposed Borough Ward: Disley**





## Gawsworth

#### **Proposed Borough Ward: Gawsworth**





## Handforth

#### **Proposed Borough Ward: Handforth**





# Haslington

## **Proposed Borough Ward: Haslington**





# **High Legh**

#### **Proposed Borough Ward: High Legh**





## Knutsford

## **Proposed Borough Ward: Knutsford**





# Leighton

## **Proposed Borough Ward: Leighton**





## **Macclesfield Central**

#### **Proposed Borough Ward: Macclesfield Central**





## **Macclesfield East**

## **Proposed Borough Ward: Macclesfield East**





## **Macclesfield Hurdsfield**

#### **Proposed Borough Ward: Macclesfield Hurdsfield**





## **Macclesfield South**

## **Proposed Borough Ward: Macclesfield South**





# **Macclesfield Tytherington**

## **Proposed Borough Ward: Macclesfield Tytherington**





# Macclesfield Tytherington: close-up of Springwood Way area

## Proposed Borough Ward: Macclesfield Tytherington - close-up of area of 4EE1 to be included





## **Macclesfield West**

#### **Proposed Borough Ward: Macclesfield West**





## Middlewich

### **Proposed Borough Ward: Middlewich**



# **Mobberley**

#### **Proposed Borough Ward: Mobberley**