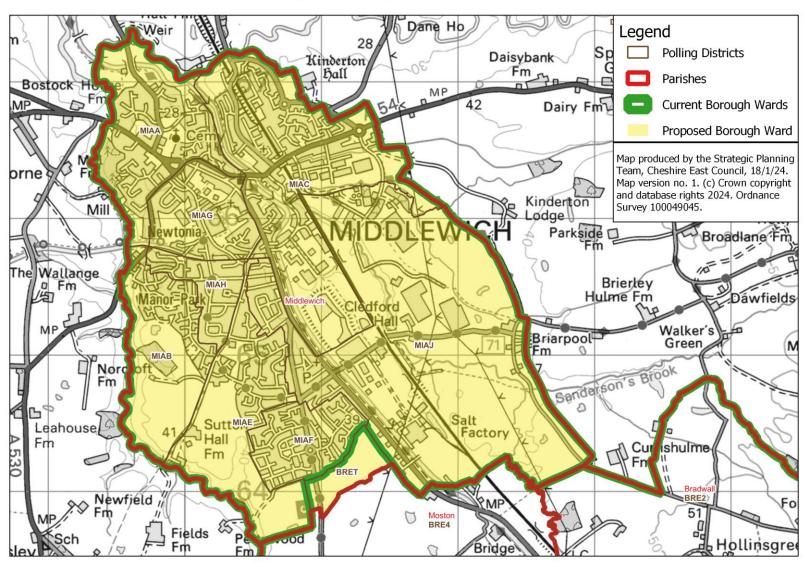

rd**





# Leighton

## **Proposed Borough Ward: Leighton**





## **Macclesfield Central**

#### **Proposed Borough Ward: Macclesfield Central**





## **Macclesfield East**

## **Proposed Borough Ward: Macclesfield East**





## **Macclesfield Hurdsfield**

#### **Proposed Borough Ward: Macclesfield Hurdsfield**





## **Macclesfield South**

## **Proposed Borough Ward: Macclesfield South**





# **Macclesfield Tytherington**

## **Proposed Borough Ward: Macclesfield Tytherington**





# Macclesfield Tytherington: close-up of Springwood Way area

## Proposed Borough Ward: Macclesfield Tytherington - close-up of area of 4EE1 to be included





## **Macclesfield West**

#### **Proposed Borough Ward: Macclesfield West**





## Middlewich

### **Proposed Borough Ward: Middlewich**



# **Mobberley**

#### **Proposed Borough Ward: Mobberley**





## **Nantwich North & West**

### **Proposed Borough Ward: Nantwich North & West**





# **Nantwich South & Stapeley**

### **Proposed Borough Ward: Nantwich South & Stapeley**





## **Odd Rode**

#### **Proposed Borough Ward: Odd Rode**



# **Poynton**

### **Proposed Borough Ward: Poynton**





# **Prestbury**

### **Proposed Borough Ward: Prestbury**





## Sandbach East & Central

### **Proposed Borough Ward: Sandbach East & Central**





# Sandbach Elworth & Ettiley Heath

### Proposed Borough Ward: Sandbach Elworth & Ettiley Heath





# Sandbach Elworth & Ettiley Heath: close-up of Park Lane area

### Proposed Borough Ward: Sandbach Elworth & Ettiley Heath - close-up of areas of SAE2 and SAWR to be included