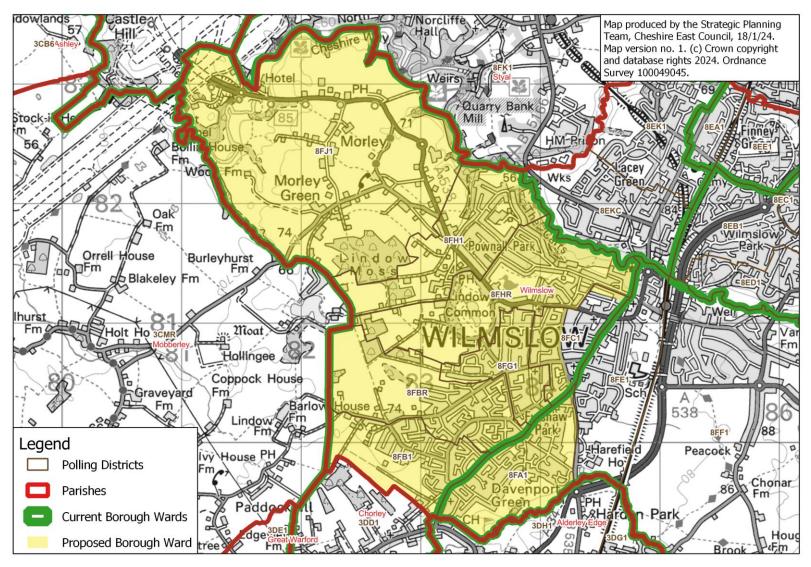

Sandbach Elworth & Ettiley Heath: close-up of Park Lane area

### Proposed Borough Ward: Sandbach Elworth & Ettiley Heath - close-up of areas of SAE2 and SAWR to be included



# **Shavington**

### **Proposed Borough Ward: Shavington**





## Sutton

#### **Proposed Borough Ward: Sutton**





## Weston

#### **Proposed Borough Ward: Weston**





# **Wheelock & Winterley**

### **Proposed Borough Ward: Wheelock & Winterley**





## **Wilmslow East**

#### **Proposed Borough Ward: Wilmslow East**





# Wilmslow East: close-up of town centre area

### Proposed Borough Ward: Wilmslow East - close-up of area of 8FC1 to be included





# **Wilmslow Lacey Green**

### **Proposed Borough Ward: Wilmslow Lacey Green**





## **Wilmslow West**

#### **Proposed Borough Ward: Wilmslow West**





# Wistaston

#### **Proposed Borough Ward: Wistaston**





# Wistaston: close-up of Wistaston Road area

## Proposed Borough Ward: Wistaston - close-up of area of 1FE2 to be included





# Wrenbury

#### **Proposed Borough Ward: Wrenbury**





# **Wybunbury**

### **Proposed Borough Ward: Wybunbury**