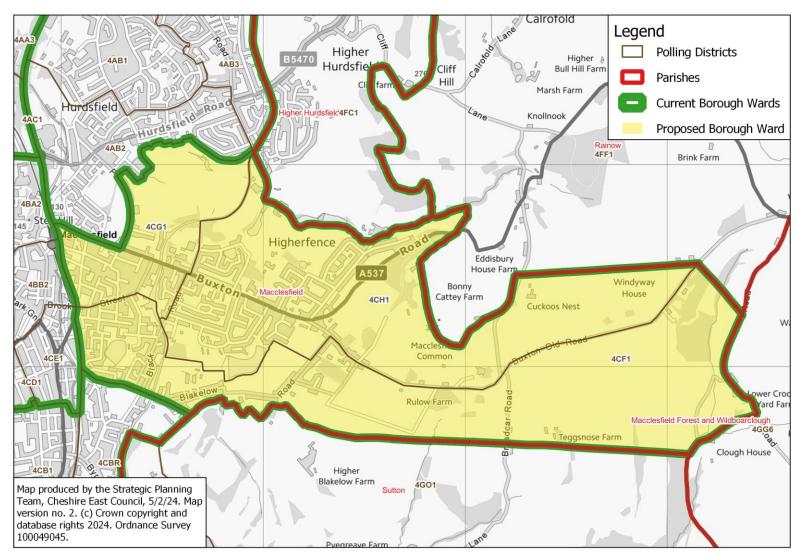

## **Macclesfield Hurdsfield**

#### **Proposed Borough Ward: Macclesfield Hurdsfield**