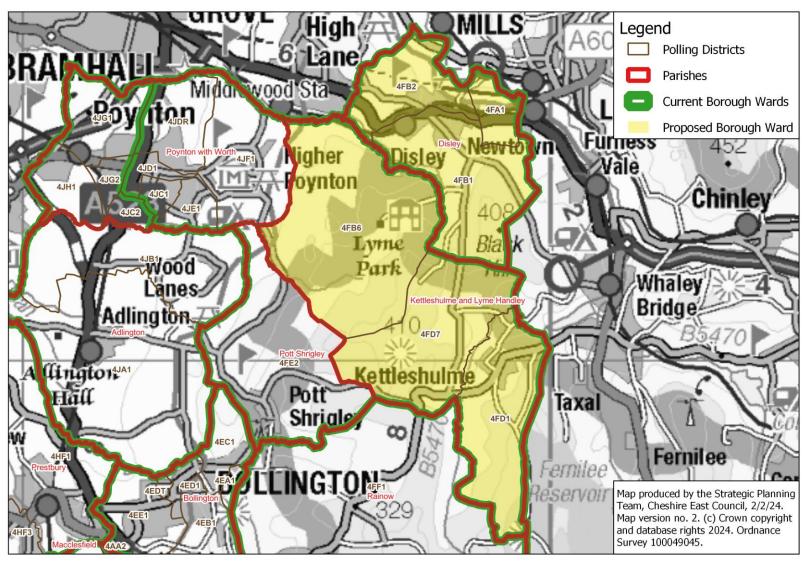

d Borough Ward: Crewe Maw Green - close-up of southeastern section of proposed boundary





# **Crewe Maw Green: close-up of southwestern boundary**

Proposed Borough Ward: Crewe Maw Green - close-up of southwestern section of proposed boundary





## **Crewe North**

#### **Proposed Borough Ward: Crewe North**





## **Crewe South**

## **Proposed Borough Ward: Crewe South**





## **Crewe St Barnabas**

## **Proposed Borough Ward: Crewe St Barnabas**





## **Crewe West**

#### **Proposed Borough Ward: Crewe West**





# **Dane Valley**

#### **Proposed Borough Ward: Dane Valley**





# Dane Valley: close-up of boundary in Bluebell Green area

## Proposed Borough Ward: Dane Valley - close-up of boundary in Bluebell Green area



# **Disley**

## **Proposed Borough Ward: Disley**





## Gawsworth

#### **Proposed Borough Ward: Gawsworth**





## Handforth

#### **Proposed Borough Ward: Handforth**





# Haslington

## **Proposed Borough Ward: Haslington**





# **High Legh**

#### **Proposed Borough Ward: High Legh**





## Knutsford

## **Proposed Borough Ward: Knutsford**





# Leighton

## **Proposed Borough Ward: Leighton**





## **Macclesfield Central**

#### **Proposed Borough Ward: Macclesfield Central**





## **Macclesfield East**

## **Proposed Borough Ward: Macclesfield East**





## **Macclesfield Hurdsfield**

#### **Proposed Borough Ward: Macclesfield Hurdsfield**





## **Macclesfield South**

## **Proposed Borough Ward: Macclesfield South**





# **Macclesfield Tytherington**

## **Proposed Borough Ward: Macclesfield Tytherington**





#