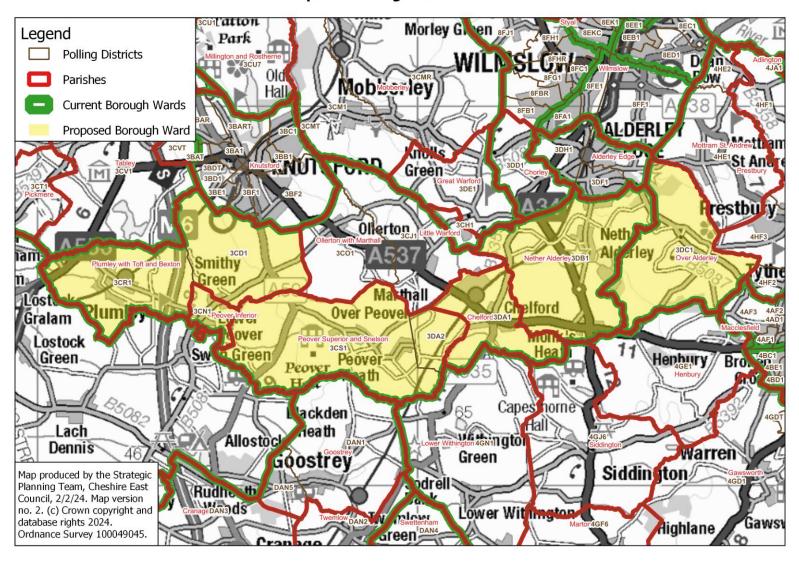

# Cheshire East Council Electoral Review 2023-24: Warding Proposal Report

Appendix A:
Maps of the proposed wards

Document version no. 3 (5 February 2024)



## **Overview Map**

#### **Cheshire East: Proposed Borough Wards**





100049045.

# **Alderley Edge**

## **Proposed Borough Ward: Alderley Edge**



# **Alsager**

## **Proposed Borough Ward: Alsager**





## **Audlem**

## **Proposed Borough Ward: Audlem**





# **Bollington & Rainow**

## **Proposed Borough Ward: Bollington & Rainow**





## **Brereton**

#### **Proposed Borough Ward: Brereton**





# **Bunbury**

## **Proposed Borough Ward: Bunbury**





## Chelford

#### **Proposed Borough Ward: Chelford**





# **Congleton East**

#### **Proposed Borough Ward: Congleton East**





# Congleton East: close-up of Canal Street/ Kestrel Close area

## Proposed Borough Ward: Congleton East - close-up of area of COC1 to be included





# **Congleton West**

## **Proposed Borough Ward: Congleton West**





# Congleton West: close-up of Link Road area

## Proposed Borough Ward: Congleton West - close-up of area of AST4 to be included





## **Crewe East**

#### **Proposed Borough Ward: Crewe East**





## **Crewe Maw Green**

## **Proposed Borough Ward: Crewe Maw Green**





# **Crewe Maw Green: close-up of southeastern boundary**

## Proposed Borough Ward: Crewe Maw Green - close-up of southeastern section of proposed boundary





# **Crewe Maw Green: close-up of southwestern boundary**

Pro