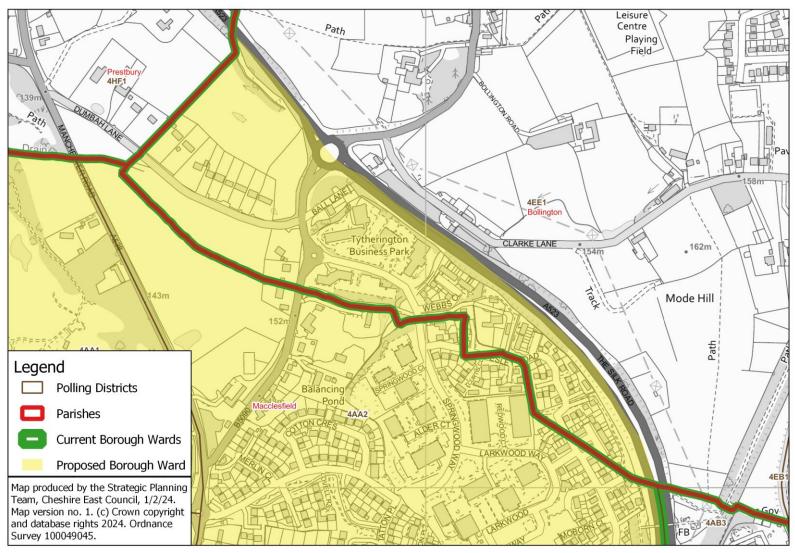

# Macclesfield Tytherington: close-up of Springwood Way area

## Proposed Borough Ward: Macclesfield Tytherington - close-up of area of 4EE1 to be included