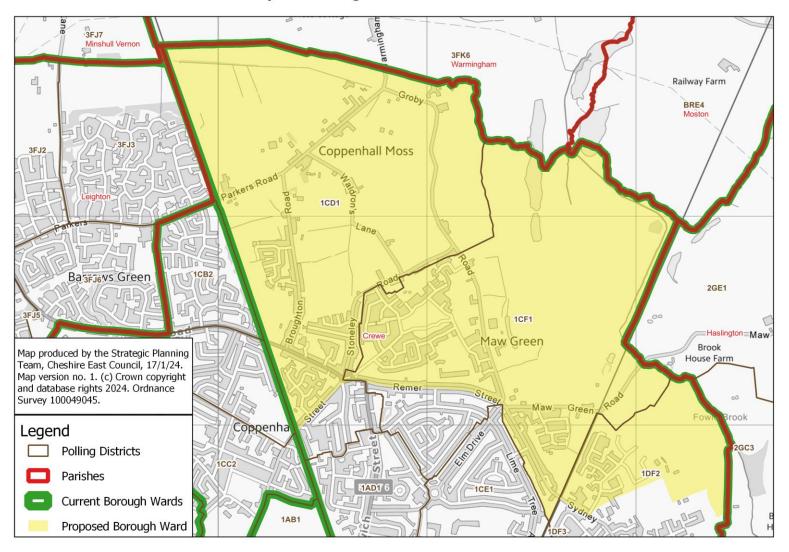

Proposed Borough Ward: Bollington & Rainow**





## **Brereton**

#### **Proposed Borough Ward: Brereton**





# **Bunbury**

## **Proposed Borough Ward: Bunbury**





## Chelford

#### **Proposed Borough Ward: Chelford**





# **Congleton East**

#### **Proposed Borough Ward: Congleton East**





# Congleton East: close-up of Canal Street/ Kestrel Close area

## Proposed Borough Ward: Congleton East - close-up of area of COC1 to be included





# **Congleton West**

## **Proposed Borough Ward: Congleton West**





# Congleton West: close-up of Link Road area

## Proposed Borough Ward: Congleton West - close-up of area of AST4 to be included





## **Crewe East**

#### **Proposed Borough Ward: Crewe East**





## **Crewe Maw Green**

## **Proposed Borough Ward: Crewe Maw Green**





# **Crewe Maw Green: close-up of southeastern boundary**

## Proposed Borough Ward: Crewe Maw Green - close-up of southeastern section of proposed boundary





# **Crewe Maw Green: close-up of southwestern boundary**

Proposed Borough Ward: Crewe Maw Green - close-up of southwestern section of proposed boundary





## **Crewe North**

#### **Proposed Borough Ward: Crewe North**





## **Crewe South**

## **Proposed Borough Ward: Crewe South**





## **Crewe St Barnabas**

## **Proposed Borough Ward: Crewe St Barnabas**





## **Crewe West**

#### **Proposed Borough Ward: Crewe West**





# **Dane Valley**

#### **Proposed Borough Ward: Dane Valley**





# Dane Valley: close-up of boundary in Bluebell Green area

## Proposed Borough Ward: Dane Valley - close-up of boundary in Blu