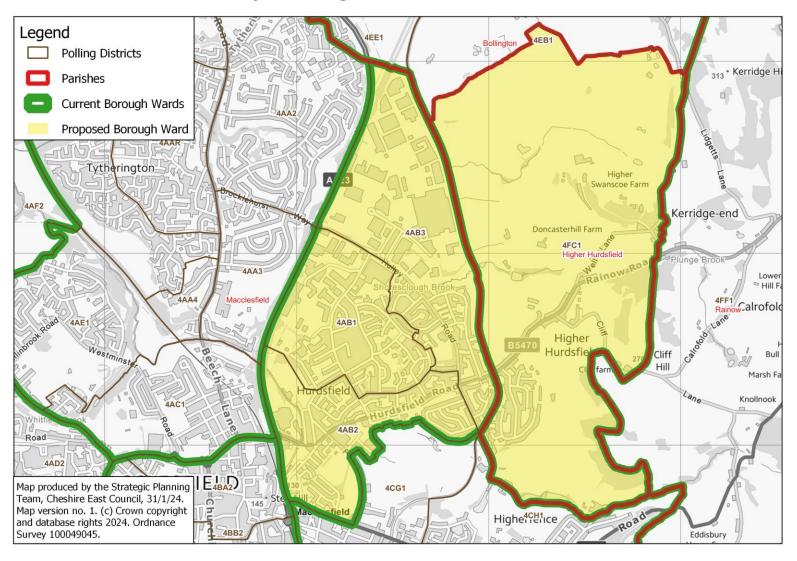

## **Macclesfield Hurdsfield**

#### **Proposed Borough Ward: Macclesfield Hurdsfield**