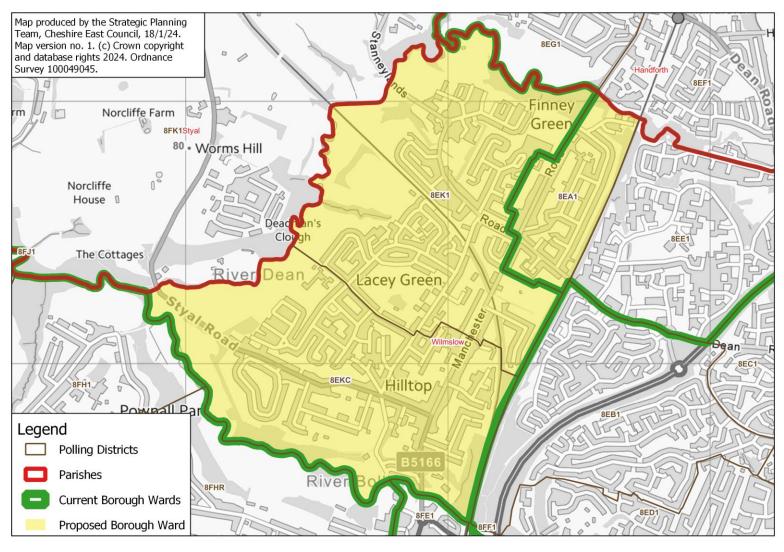

Heath

### Proposed Borough Ward: Sandbach Elworth & Ettiley Heath





# Sandbach Elworth & Ettiley Heath: close-up of Park Lane area

### Proposed Borough Ward: Sandbach Elworth & Ettiley Heath - close-up of areas of SAE2 and SAWR to be included



# **Shavington**

### **Proposed Borough Ward: Shavington**





## Sutton

#### **Proposed Borough Ward: Sutton**





## Weston

#### **Proposed Borough Ward: Weston**





# **Wheelock & Winterley**

### **Proposed Borough Ward: Wheelock & Winterley**





## **Wilmslow East**

#### **Proposed Borough Ward: Wilmslow East**





# Wilmslow East: close-up of town centre area

### Proposed Borough Ward: Wilmslow East - close-up of area of 8FC1 to be included





# **Wilmslow Lacey Green**

### **Proposed Borough Ward: Wilmslow Lacey Green**





## **Wilmslow West**

#### **Proposed Borough Ward: Wilmslow West**





# Wistaston

#### **Proposed Borough Ward: Wistaston**





# Wistaston: close-up of Wistaston Road area

## Proposed Borough Ward: Wistaston - close-up of area of 1FE2 to be included





# Wrenbury

#### **Proposed Borough Ward: Wrenbury**





# **Wybunbury**

### **Proposed Borough Ward: Wybunbury**