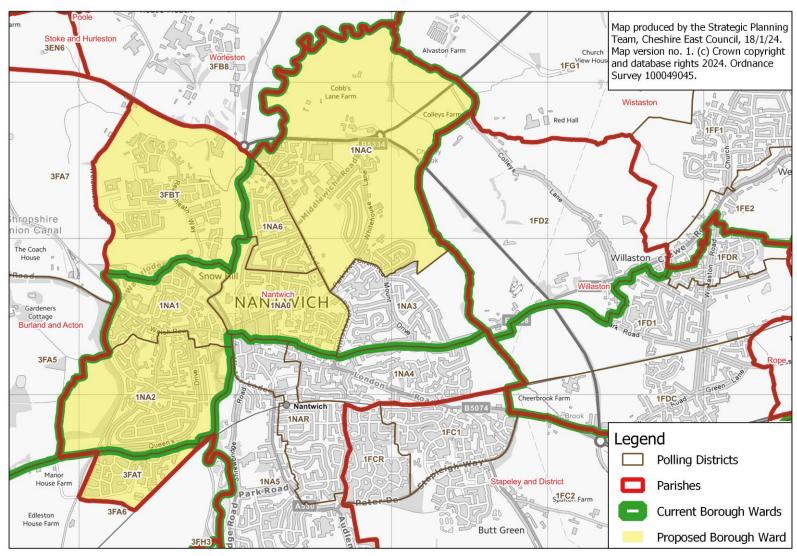

## **Nantwich North & West**

### **Proposed Borough Ward: Nantwich North & West**