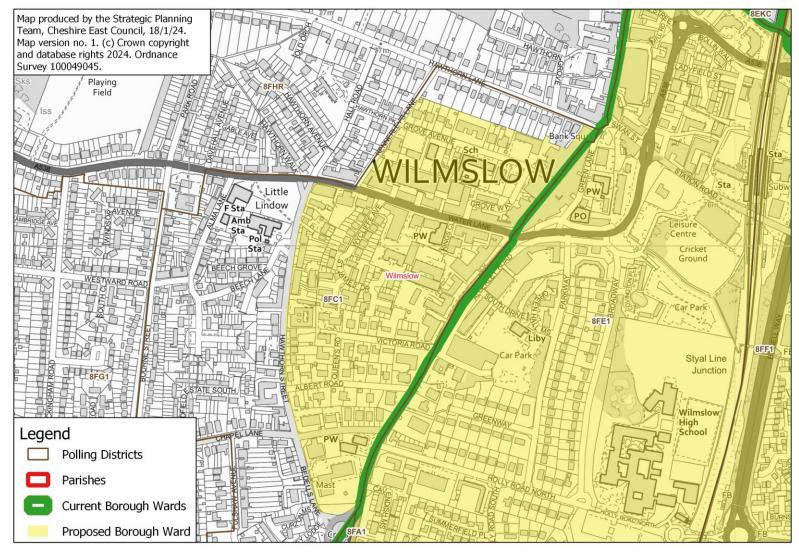

# Wilmslow East: close-up of town centre area

### Proposed Borough Ward: Wilmslow East - close-up of area of 8FC1 to be included