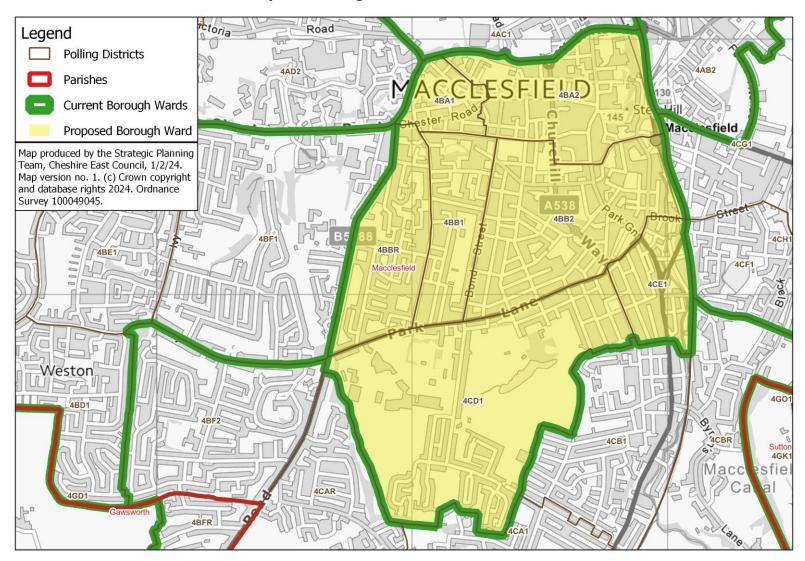

t Barnabas**





## **Crewe West**

#### **Proposed Borough Ward: Crewe West**





# **Dane Valley**

#### **Proposed Borough Ward: Dane Valley**





# Dane Valley: close-up of boundary in Bluebell Green area

## Proposed Borough Ward: Dane Valley - close-up of boundary in Bluebell Green area



# **Disley**

## **Proposed Borough Ward: Disley**





## Gawsworth

#### **Proposed Borough Ward: Gawsworth**





## Handforth

#### **Proposed Borough Ward: Handforth**





# Haslington

## **Proposed Borough Ward: Haslington**





# **High Legh**

#### **Proposed Borough Ward: High Legh**





## Knutsford

## **Proposed Borough Ward: Knutsford**





# Leighton

## **Proposed Borough Ward: Leighton**





## **Macclesfield Central**

#### **Proposed Borough Ward: Macclesfield Central**





## **Macclesfield East**

## **Proposed Borough Ward: Macclesfield East**





## **Macclesfield Hurdsfield**

#### **Proposed Borough Ward: Macclesfield Hurdsfield**





## **Macclesfield South**

## **Proposed Borough Ward: Macclesfield South**





# **Macclesfield Tytherington**

## **Proposed Borough Ward: Macclesfield Tytherington**





# Macclesfield Tytherington: close-up of Springwood Way area

## Proposed Borough Ward: Macclesfield Tytherington - close-up of area of 4EE1 to be included





## **Macclesfield West**

#### **Proposed Borough Ward: Macclesfield West**





## Middlewich

### **Proposed Borough Ward: Middlewich**



# **Mobberley**

#### **Proposed Borough Ward: Mobberley**





## **Nantwich North & West**

### **Proposed Borough Ward: Nantwich North & West**