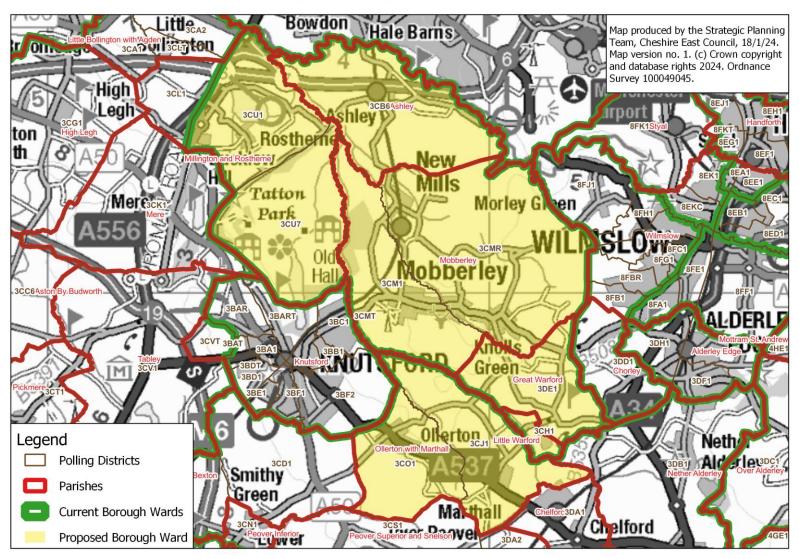

## **Macclesfield Central**

#### **Proposed Borough Ward: Macclesfield Central**





## **Macclesfield East**

## **Proposed Borough Ward: Macclesfield East**





## **Macclesfield Hurdsfield**

#### **Proposed Borough Ward: Macclesfield Hurdsfield**





## **Macclesfield South**

## **Proposed Borough Ward: Macclesfield South**





# **Macclesfield Tytherington**

## **Proposed Borough Ward: Macclesfield Tytherington**





# Macclesfield Tytherington: close-up of Springwood Way area

## Proposed Borough Ward: Macclesfield Tytherington - close-up of area of 4EE1 to be included





## **Macclesfield West**

#### **Proposed Borough Ward: Macclesfield West**





## Middlewich

### **Proposed Borough Ward: Middlewich**



# **Mobberley**

#### **Proposed Borough Ward: Mobberley**





## **Nantwich North & West**

### **Proposed Borough Ward: Nantwich North & West**





# **Nantwich South & Stapeley**

### **Proposed Borough Ward: Nantwich South & Stapeley**





## **Odd Rode**

#### **Proposed Borough Ward: Odd Rode**



# **Poynton**

### **Proposed Borough Ward: Poynton**





# **Prestbury**

### **Proposed Borough Ward: Prestbury**





## Sandbach East & Central

### **Proposed Borough Ward: Sandbach East & Central**





# Sandbach Elworth & Ettiley Heath

### Proposed Borough Ward: Sandbach Elworth & Ettiley Heath





# Sandbach Elworth & Ettiley Heath: close-up of Park Lane area

### Proposed Borough Ward: Sandbach Elworth & Ettiley Heath - close-up of areas of SAE2 and SAWR to be included



# **Shavington**

### **Proposed Borough Ward: Shavington**