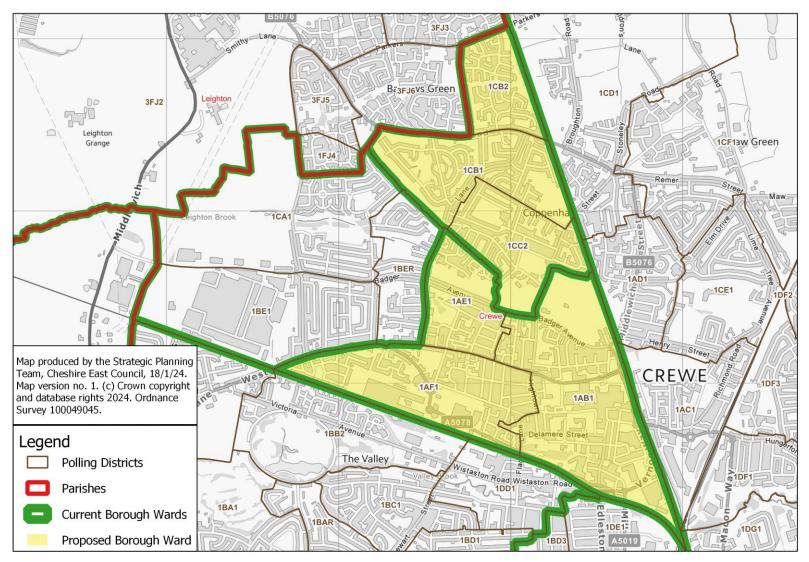

Ward: Congleton East - close-up of area of COC1 to be included





# **Congleton West**

## **Proposed Borough Ward: Congleton West**





# Congleton West: close-up of Link Road area

## Proposed Borough Ward: Congleton West - close-up of area of AST4 to be included





## **Crewe East**

#### **Proposed Borough Ward: Crewe East**





## **Crewe Maw Green**

## **Proposed Borough Ward: Crewe Maw Green**





# **Crewe Maw Green: close-up of southeastern boundary**

## Proposed Borough Ward: Crewe Maw Green - close-up of southeastern section of proposed boundary





# **Crewe Maw Green: close-up of southwestern boundary**

Proposed Borough Ward: Crewe Maw Green - close-up of southwestern section of proposed boundary





## **Crewe North**

#### **Proposed Borough Ward: Crewe North**





## **Crewe South**

## **Proposed Borough Ward: Crewe South**





## **Crewe St Barnabas**

## **Proposed Borough Ward: Crewe St Barnabas**





## **Crewe West**

#### **Proposed Borough Ward: Crewe West**





# **Dane Valley**

#### **Proposed Borough Ward: Dane Valley**





# Dane Valley: close-up of boundary in Bluebell Green area

## Proposed Borough Ward: Dane Valley - close-up of boundary in Bluebell Green area



# **Disley**

## **Proposed Borough Ward: Disley**





## Gawsworth

#### **Proposed Borough Ward: Gawsworth**





## Handforth

#### **Proposed Borough Ward: Handforth**





# Haslington

## **Proposed Borough Ward: Haslington**





# **High Legh**

#### **Proposed Borough Ward: High Legh**





## Knutsford

## **Proposed Borough Ward: Knutsford**





# Leigh