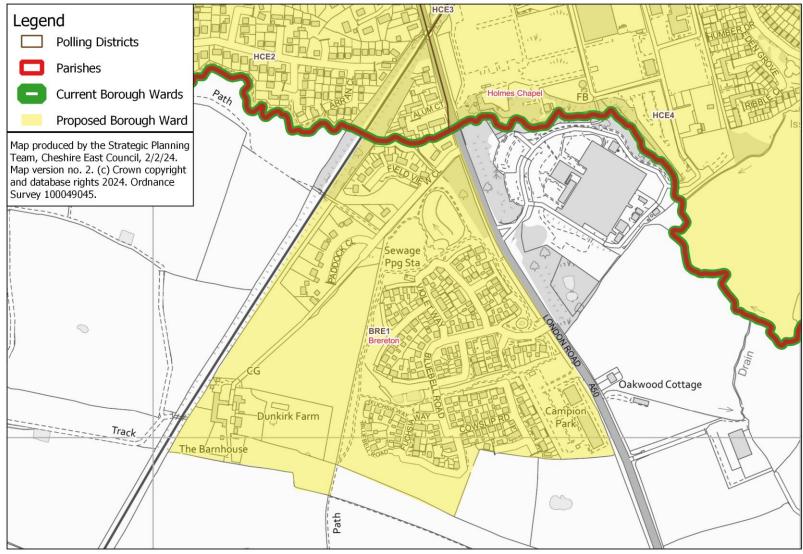

Green: close-up of southeastern boundary**

## Proposed Borough Ward: Crewe Maw Green - close-up of southeastern section of proposed boundary





# **Crewe Maw Green: close-up of southwestern boundary**

Proposed Borough Ward: Crewe Maw Green - close-up of southwestern section of proposed boundary





## **Crewe North**

#### **Proposed Borough Ward: Crewe North**





## **Crewe South**

## **Proposed Borough Ward: Crewe South**





## **Crewe St Barnabas**

## **Proposed Borough Ward: Crewe St Barnabas**





## **Crewe West**

#### **Proposed Borough Ward: Crewe West**





# **Dane Valley**

#### **Proposed Borough Ward: Dane Valley**





# Dane Valley: close-up of boundary in Bluebell Green area

## Proposed Borough Ward: Dane Valley - close-up of boundary in Bluebell Green area



# **Disley**

## **Proposed Borough Ward: Disley**





## Gawsworth

#### **Proposed Borough Ward: Gawsworth**





## Handforth

#### **Proposed Borough Ward: Handforth**





# Haslington

## **Proposed Borough Ward: Haslington**





# **High Legh**

#### **Proposed Borough Ward: High Legh**





## Knutsford

## **Proposed Borough Ward: Knutsford**





# Leighton

## **Proposed Borough Ward: Leighton**





## **Macclesfield Central**

#### **Proposed Borough Ward: Macclesfield Central**





## **Macclesfield East**

## **Proposed Borough Ward: Macclesfield East**





## **Macclesfield Hurdsfield**

#### **Proposed Borough Ward: Macclesfield Hurdsfield**





## **Macclesfield South**

## **Proposed Borough Ward: Macclesfield South**





# **Macclesfield Tytherington**

## **Pro