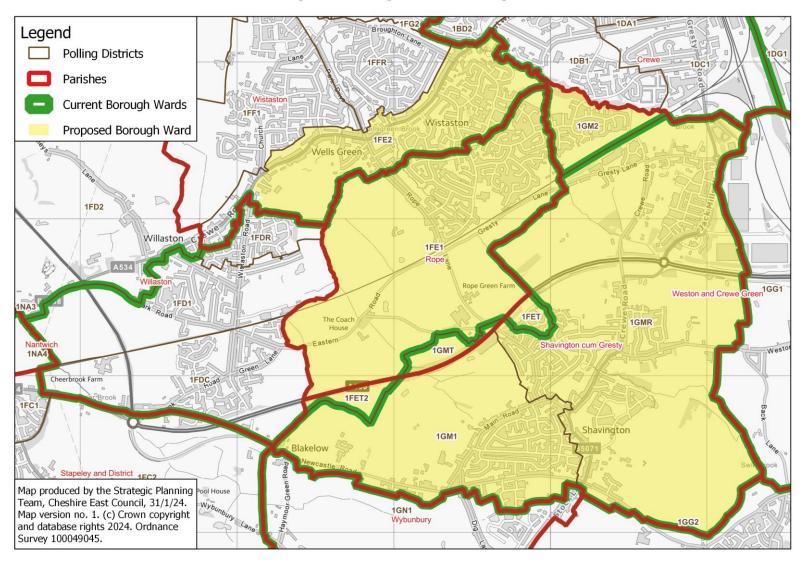

## **Nantwich North & West**

### **Proposed Borough Ward: Nantwich North & West**





# **Nantwich South & Stapeley**

### **Proposed Borough Ward: Nantwich South & Stapeley**





## **Odd Rode**

#### **Proposed Borough Ward: Odd Rode**



# **Poynton**

### **Proposed Borough Ward: Poynton**





# **Prestbury**

### **Proposed Borough Ward: Prestbury**





## Sandbach East & Central

### **Proposed Borough Ward: Sandbach East & Central**





# Sandbach Elworth & Ettiley Heath

### Proposed Borough Ward: Sandbach Elworth & Ettiley Heath





# Sandbach Elworth & Ettiley Heath: close-up of Park Lane area

### Proposed Borough Ward: Sandbach Elworth & Ettiley Heath - close-up of areas of SAE2 and SAWR to be included



# **Shavington**

### **Proposed Borough Ward: Shavington**





## Sutton

#### **Proposed Borough Ward: Sutton**





## Weston

#### **Proposed Borough Ward: Weston**





# **Wheelock & Winterley**

### **Proposed Borough Ward: Wheelock & Winterley**





## **Wilmslow East**

#### **Proposed Borough Ward: Wilmslow East**





# Wilmslow East: close-up of town centre area

### Proposed Borough Ward: Wilmslow East - close-up of area of 8FC1 to be included





# **Wilmslow Lacey Green**

### **Proposed Borough Ward: Wilmslow Lacey Green**





## **Wilmslow West**

#### **Proposed Borough Ward: Wilmslow West**





# Wistaston

#### **Proposed Borough Ward: Wistaston**





# Wistaston: close-up of Wistaston Road area

## Proposed Borough Ward: Wistaston - close-up of area of 1FE2 to be included





# Wrenbury

#### **Proposed Borough Ward: Wren