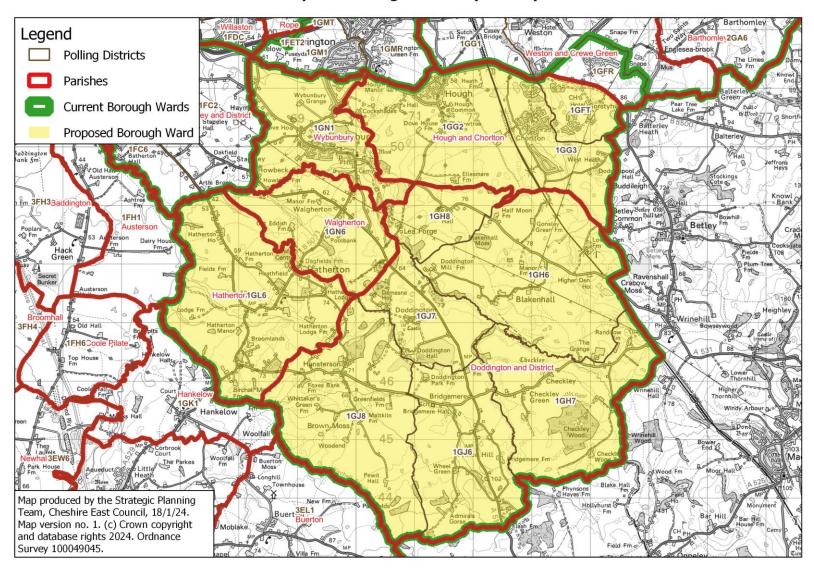

### **Proposed Borough Ward: Weston**





# **Wheelock & Winterley**

### **Proposed Borough Ward: Wheelock & Winterley**





## **Wilmslow East**

#### **Proposed Borough Ward: Wilmslow East**





# Wilmslow East: close-up of town centre area

### Proposed Borough Ward: Wilmslow East - close-up of area of 8FC1 to be included





# **Wilmslow Lacey Green**

### **Proposed Borough Ward: Wilmslow Lacey Green**





## **Wilmslow West**

#### **Proposed Borough Ward: Wilmslow West**





# Wistaston

#### **Proposed Borough Ward: Wistaston**





# Wistaston: close-up of Wistaston Road area

## Proposed Borough Ward: Wistaston - close-up of area of 1FE2 to be included





# Wrenbury

#### **Proposed Borough Ward: Wrenbury**





# **Wybunbury**

### **Proposed Borough Ward: Wybunbury**