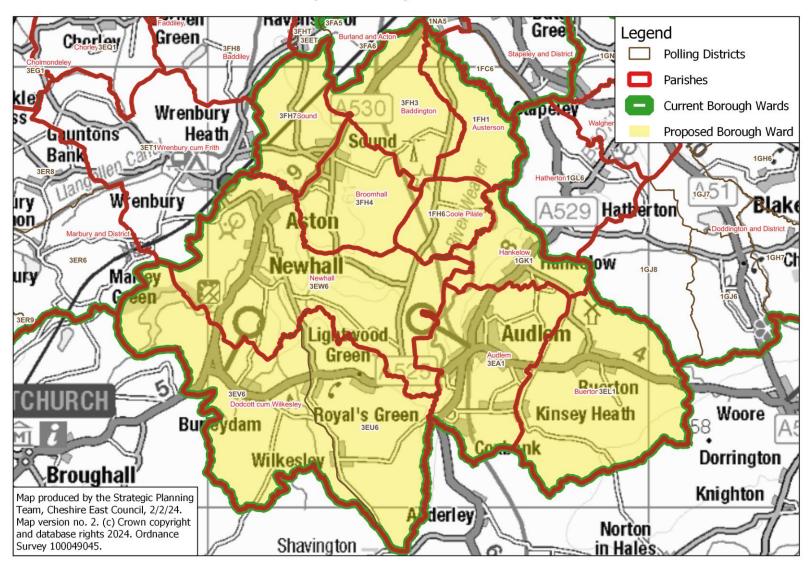

# Cheshire East Council Electoral Review 2023-24: Warding Proposal Report

Appendix A:
Maps of the proposed wards

Document version no. 3 (5 February 2024)



## **Overview Map**

#### **Cheshire East: Proposed Borough Wards**





100049045.

# **Alderley Edge**

## **Proposed Borough Ward: Alderley Edge**



# **Alsager**

## **Proposed Borough Ward: Alsager**





## **Audlem**

## **Proposed Borough Ward: Audlem**





# **Bollington & Rainow**

## **Proposed Borough Ward: Bollington & Rainow**





## **Brereton**

#### **Proposed Borough Ward: Brereton**





# **Bunbury**

## **Proposed Borough Ward: Bunbury**





## Chelford

#### **Proposed Borough Ward: Chelford**





# **Congleton East**

#### **Proposed Borough Ward: Congleton East**





# Congleton East: close-up of Canal Street/ Kestrel Close area

## Proposed Borough Ward: Congleton East - close-up of area of COC1 to be included





# **Congleton West**

## **Proposed Borough Ward: Congleton West**





# Congleton West: close-up of Link Road area

## Proposed Borough Ward: Congleton West - close-up of area of AST4 to be included





## **Crewe East**

#### **Proposed Borough Ward: Crewe East**





## **Crewe Maw Green**

## **Propos