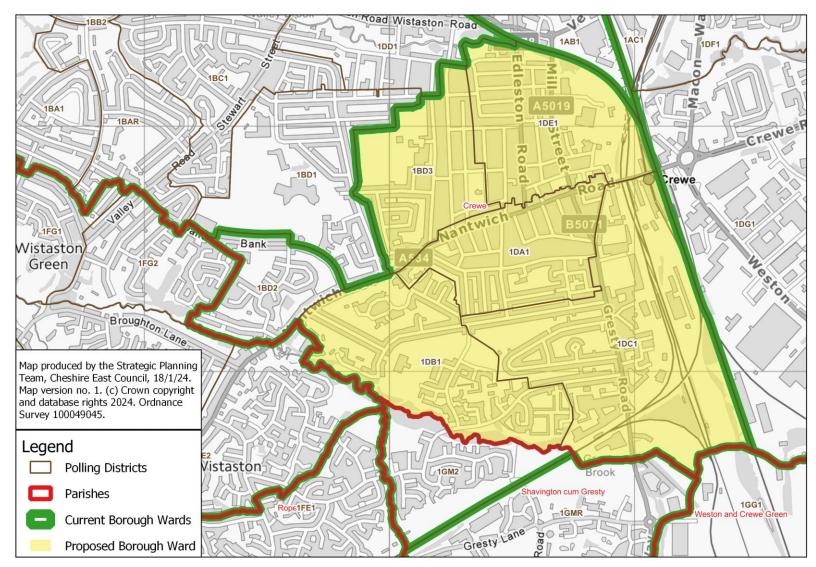

# **Nantwich South & Stapeley**

### **Proposed Borough Ward: Nantwich South & Stapeley**