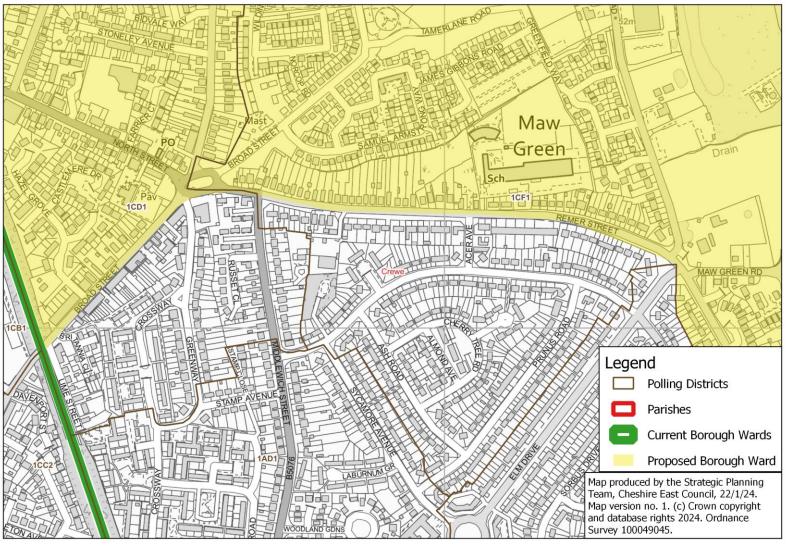

# **Crewe Maw Green: close-up of southwestern boundary**

Proposed Borough Ward: Crewe Maw Green - close-up of southwestern section of proposed boundary