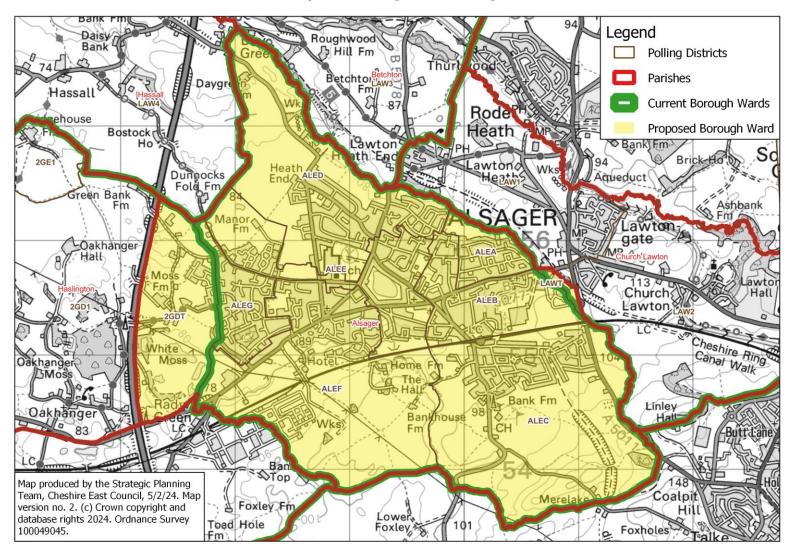

# Cheshire East Council Electoral Review 2023-24: Warding Proposal Report

Appendix A:
Maps of the proposed wards

Document version no. 3 (5 February 2024)



## **Overview Map**

#### **Cheshire East: Proposed Borough Wards**





100049045.

# **Alderley Edge**

## **Proposed Borough Ward: Alderley Edge**



# **Alsager**

## **Proposed Borough Ward: Alsager**





## **Audlem**

## **Proposed Borough Ward: Audlem**





# **Bollington & Rainow**

## **Proposed Borough Ward: Bollington & Rainow**





## **Brereton**

#### **Proposed Borough Ward: Brereton**





# **Bunbury**

## **Proposed Borough Ward: Bunbury**





## Chelford

#### **Proposed Borough Ward: Chelford**





# **Congleton East**

#### **Proposed Borough Ward: Congleton East**





# Congleton East: close-up of Canal Street/ Kestrel Close area

## Proposed Borough Ward: Congleton East - close-up of area of COC1 to be included





# **Congleton West**

## **Proposed Borough Ward: Congleton West**





# Congleton West: close-up of Link Road area

## Proposed Borough Ward: Congleton West - close-up of area of AST4 to be included





## **Crewe East**

#### **Proposed Borough Wa