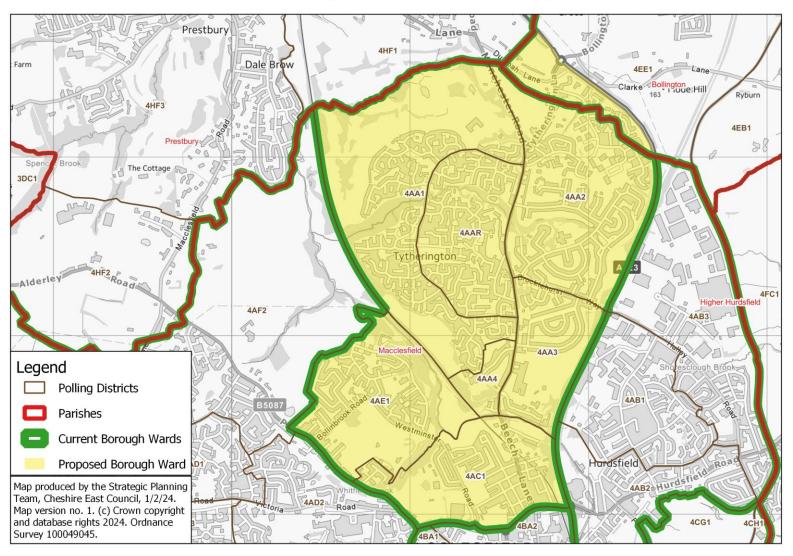

# **Macclesfield Tytherington**

## **Proposed Borough Ward: Macclesfield Tytherington**