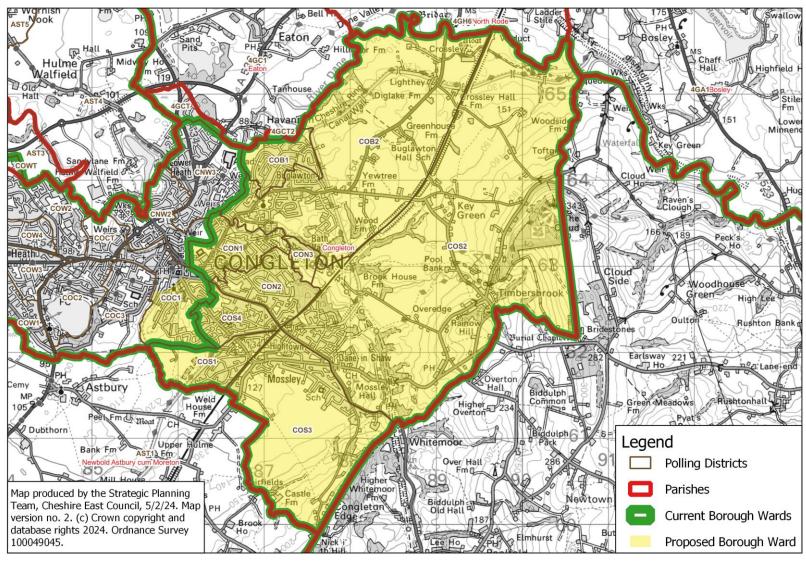

# Cheshire East Council Electoral Review 2023-24: Warding Proposal Report

Appendix A:
Maps of the proposed wards

Document version no. 3 (5 February 2024)



## **Overview Map**

#### **Cheshire East: Proposed Borough Wards**





100049045.

# **Alderley Edge**

## **Proposed Borough Ward: Alderley Edge**



# **Alsager**

## **Proposed Borough Ward: Alsager**





## **Audlem**

## **Proposed Borough Ward: Audlem**





# **Bollington & Rainow**

## **Proposed Borough Ward: Bollington & Rainow**





## **Brereton**

#### **Proposed Borough Ward: Brereton**





# **Bunbury**

## **Proposed Borough Ward: Bunbury**





## Chelford

#### **Proposed Borough Ward: Chelford**





# **Congleton East**

#### **Proposed Borough Ward: Congleton East**





# Congleton East: close-up of Canal Street/ Kestrel Close area

## Proposed Borough Ward: Congleton East - close-up of area of COC1 to be included





# **Congleton West**

## **Proposed Borough Ward: Congleton West**





# Congleton West: close-up of Link Road area

## Proposed Borough Ward: Congleton West - close-up of area of AST4 to be included





## **Crewe East**

#### **Proposed Borough Ward: Crewe East**





## **Crewe Maw Green**

## **Proposed Borough Ward: Crewe Maw Green**





# **Crewe Maw Green: close-up of southeastern boundary**

## Proposed Borough Ward: Crewe Maw Green - close-up of southeastern section of proposed boundary





# **Crewe Maw Green: close-up of southwestern boundary**

Proposed Borough Ward: Crewe Maw Green - close-up of southwestern section of