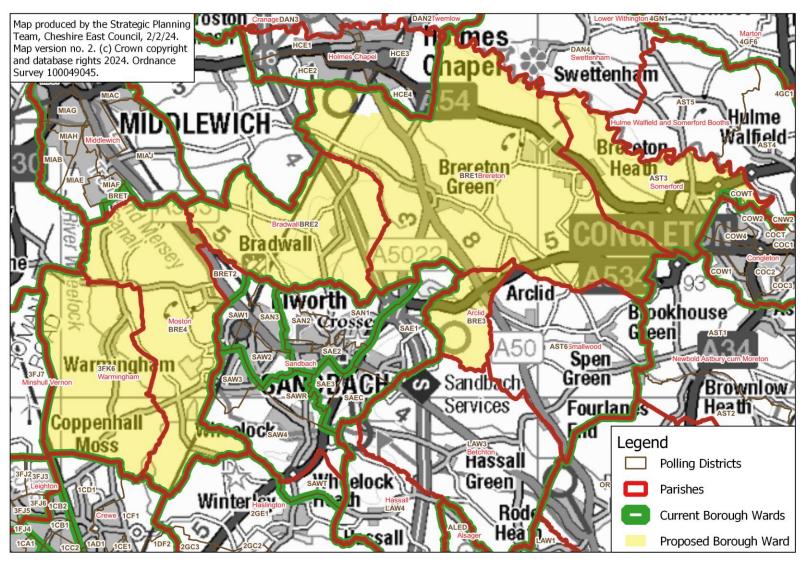

# Cheshire East Council Electoral Review 2023-24: Warding Proposal Report

Appendix A:
Maps of the proposed wards

Document version no. 3 (5 February 2024)



## **Overview Map**

#### **Cheshire East: Proposed Borough Wards**





100049045.

# **Alderley Edge**

## **Proposed Borough Ward: Alderley Edge**



# **Alsager**

## **Proposed Borough Ward: Alsager**





## **Audlem**

## **Proposed Borough Ward: Audlem**





# **Bollington & Rainow**

## **Proposed Borough Ward: Bollington & Rainow**





## **Brereton**

#### **Proposed Borough Ward: Brereton**





# **Bunbury**

## **Proposed Borough Ward: Bunbury**





## Chelford

#### **Proposed Borough Ward: Chelford**





# **Congleton East**

#### **Proposed Borough Ward: Congleton East**





# Congleton East: close-up of Canal Street/ Kestrel Close area

## Proposed Borough Ward: Congleton East - close-up of area of COC1 to be included





# **Congleton West**

## **Proposed Borough Ward: Congleton West**





# Congleton West: close-up of Link Road area

## Proposed Borough Ward: Congleton West - close-up of area of AST4 to be included





## **Crewe East**

#### **Proposed Borough Ward: Crewe East**





## **Crewe Maw Green**

## **Proposed Borough Ward: Crewe Maw Green**





# **Crewe Maw Green: close-up of southeastern boundary**

## Proposed Borough Ward: Crewe Maw Green - clo