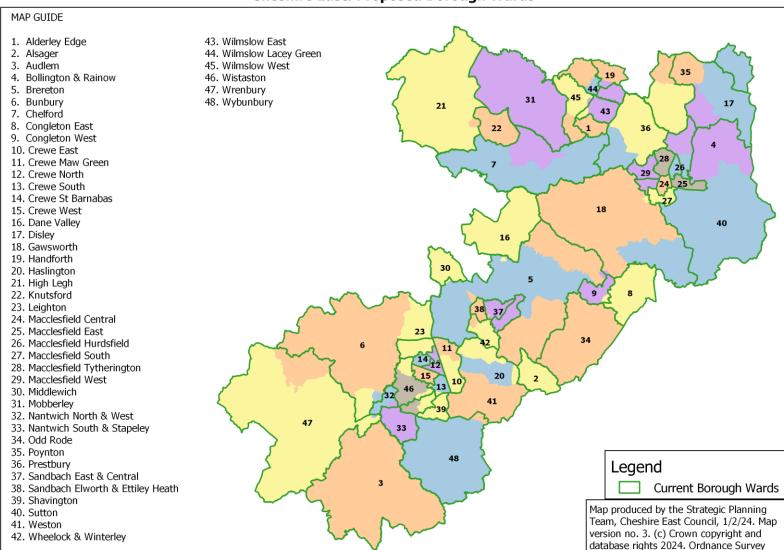

# Cheshire East Council Electoral Review 2023-24: Warding Proposal Report

Appendix A:
Maps of the proposed wards

Document version no. 3 (5 February 2024)



## **Overview Map**

#### **Cheshire East: Proposed Borough Wards**





100049045.

# **Alderley Edge**

## **Proposed Borough Ward: Alderley Edge**



# **Alsager**

## **Proposed Borough Ward: Alsager**





## **Audlem**

## **Proposed Borough Ward: Audlem**





# **Bollington & Rainow**

## **Proposed Borough Ward: Bollington & Rainow**





## **Brereton**

#### **Proposed Borough Ward: Brereton**





# **Bunbury**

## **Proposed Borough Ward: Bunbury**





## Chelford

#### **Proposed Borough Ward: Chelford**





# **Congleton East**

#### **Proposed Borough Ward: Congleton East**





# Congleton East: close-up of Canal Street/ Kestrel Close area

## Proposed Borough Ward: Congleton East - close-up of area of COC1 to be included





# **Congleton West**

## **Proposed Borough Ward: Congleton West**





# Congleton West: close-up of Link Road a