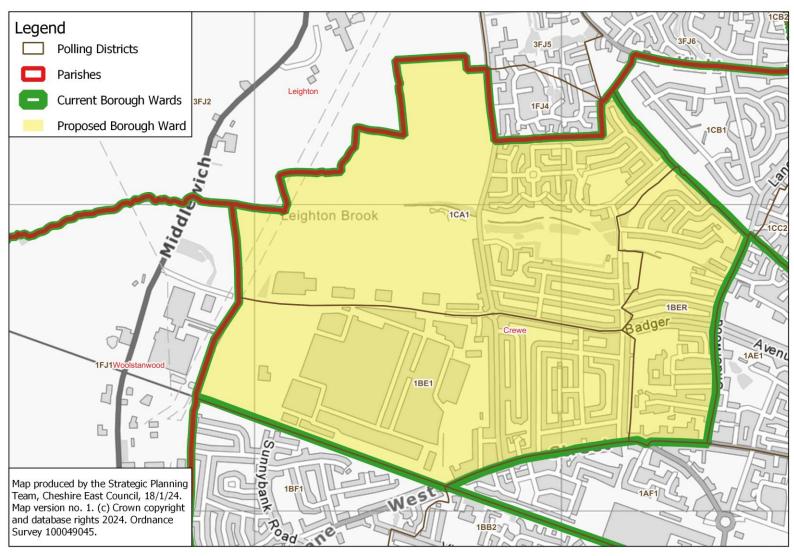

leton West: close-up of Link Road area

## Proposed Borough Ward: Congleton West - close-up of area of AST4 to be included





## **Crewe East**

#### **Proposed Borough Ward: Crewe East**





## **Crewe Maw Green**

## **Proposed Borough Ward: Crewe Maw Green**





# **Crewe Maw Green: close-up of southeastern boundary**

## Proposed Borough Ward: Crewe Maw Green - close-up of southeastern section of proposed boundary





# **Crewe Maw Green: close-up of southwestern boundary**

Proposed Borough Ward: Crewe Maw Green - close-up of southwestern section of proposed boundary





## **Crewe North**

#### **Proposed Borough Ward: Crewe North**





## **Crewe South**

## **Proposed Borough Ward: Crewe South**





## **Crewe St Barnabas**

## **Proposed Borough Ward: Crewe St Barnabas**





## **Crewe West**

#### **Proposed Borough Ward: Crewe West**





# **Dane Valley**

#### **Proposed Borough Ward: Dane Valley**





# Dane Valley: close-up of boundary in Bluebell Green area

## Proposed Borough Ward: Dane Valley - close-up of boundary in Bluebell Green area



# **Disley**

## **Proposed Borough Ward: Disley**





## Gawsworth

#### **Proposed Borough Ward: Gawsworth**





## Handforth

#### **Proposed Borough Ward: Handforth**





# Haslington

## **Proposed Borough Ward: Haslington**





# **High Legh**

#### **Proposed Borough Ward: High Legh**





## Knutsford

## **Proposed Borough Ward: Knutsford**





# Leighton

## **Proposed Borough Ward: Leighton**





## **Macclesfield Central**

#### **Proposed Borough Ward: Macclesfield Central**





## **Maccl