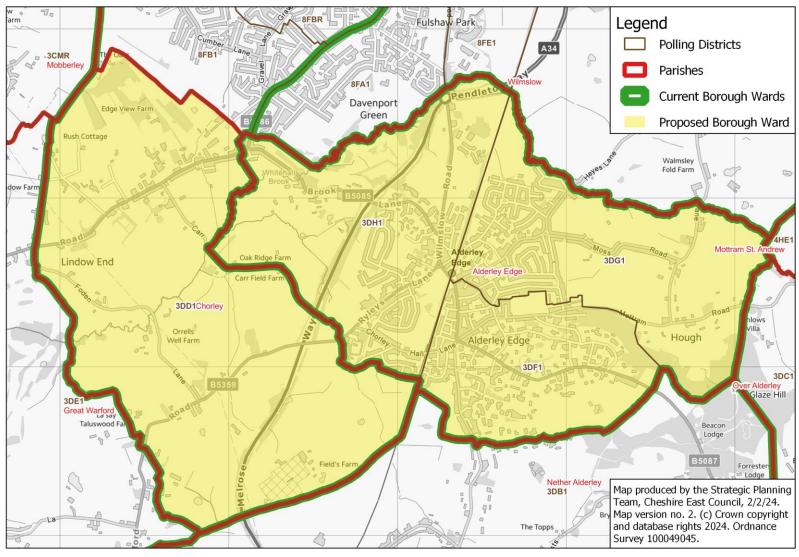

# Cheshire East Council Electoral Review 2023-24: Warding Proposal Report

Appendix A:
Maps of the proposed wards

Document version no. 3 (5 February 2024)



## **Overview Map**

#### **Cheshire East: Proposed Borough Wards**





100049045.

# **Alderley Edge**

## **Proposed Borough Ward: Alderley Edge**



# **Alsager**

## **Proposed Borough Ward: Alsager**





## **Audlem**

## **Proposed Borough Ward: Audlem**





# **Bollington & Rainow**

## **Proposed Borough Ward: Bollington & Rainow**





## **Brereton**

#### **Proposed Borough Ward: Brereton**





# **Bunbury**

## **Proposed Borough Ward: Bunbury**





## Chelford

#### **Proposed Borough Ward: Chelford**





# **Congleton East**

#### **Proposed Borough Ward: Congleton East**





# Congleton East: close-up of Canal Street/ Kestrel Close area

## Proposed Borough Ward: Congleton East - close-up of area of COC1 to be included





# **Congleton West**

## **Proposed Borough Ward: Congleton West**





# Congleton West: close-up of Link Road area

## Proposed Borough Ward: Congleton West - close-up of area of AST4 to be inc