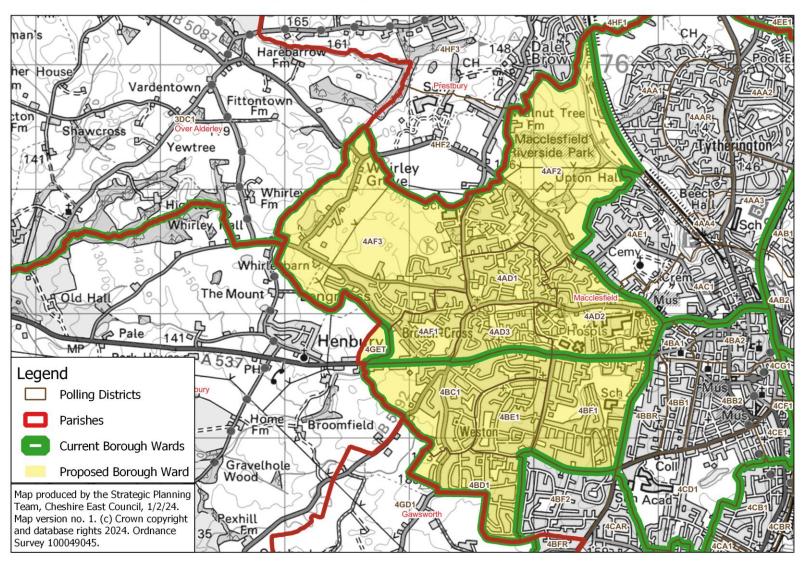

Legh**





## Knutsford

## **Proposed Borough Ward: Knutsford**





# Leighton

## **Proposed Borough Ward: Leighton**





## **Macclesfield Central**

#### **Proposed Borough Ward: Macclesfield Central**





## **Macclesfield East**

## **Proposed Borough Ward: Macclesfield East**





## **Macclesfield Hurdsfield**

#### **Proposed Borough Ward: Macclesfield Hurdsfield**





## **Macclesfield South**

## **Proposed Borough Ward: Macclesfield South**





# **Macclesfield Tytherington**

## **Proposed Borough Ward: Macclesfield Tytherington**





# Macclesfield Tytherington: close-up of Springwood Way area

## Proposed Borough Ward: Macclesfield Tytherington - close-up of area of 4EE1 to be included





## **Macclesfield West**

#### **Proposed Borough Ward: Macclesfield West**





## Middlewich

### **Proposed Borough Ward: Middlewich**



# **Mobberley**

#### **Proposed Borough Ward: Mobberley**





## **Nantwich North & West**

### **Proposed Borough Ward: Nantwich North & West**





# **Nantwich South & Stapeley**

### **Proposed Borough Ward: Nantwich South & Stapeley**





## **Odd Rode**

#### **Proposed Borough Ward: Odd Rode**



# **Poynton**

### **Proposed Borough Ward: Poynton**





# **Prestbury**

### **Proposed Borough Ward: Prestbury**





## Sandbach East & Central

### **Proposed Borough Ward: Sandbach East & Central**





# Sandbach Elworth & Ettiley Heath

### Proposed Borough Ward: Sandbach Elworth & Ettiley Heath





# Sandbach Elworth & Ettiley Heath: close-up of Park Lane area

### Proposed Borough Ward: Sandbach Elworth & Ettiley