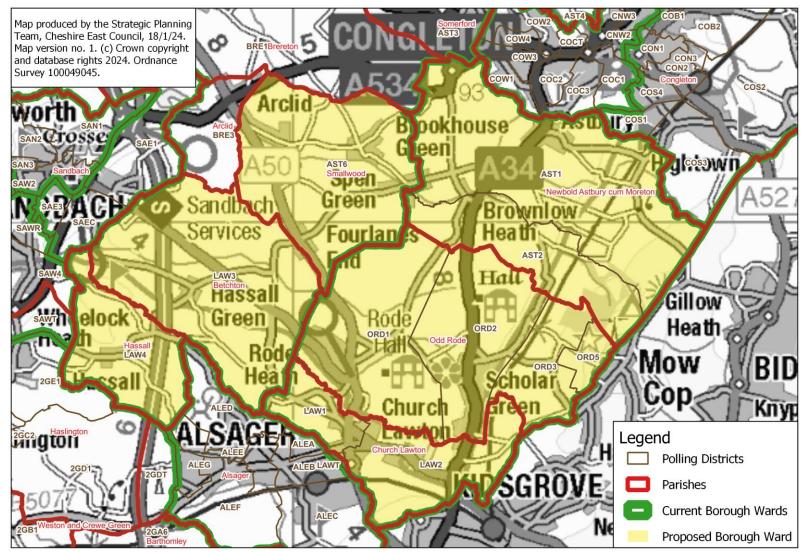

urdsfield**





## **Macclesfield South**

## **Proposed Borough Ward: Macclesfield South**





# **Macclesfield Tytherington**

## **Proposed Borough Ward: Macclesfield Tytherington**





# Macclesfield Tytherington: close-up of Springwood Way area

## Proposed Borough Ward: Macclesfield Tytherington - close-up of area of 4EE1 to be included





## **Macclesfield West**

#### **Proposed Borough Ward: Macclesfield West**





## Middlewich

### **Proposed Borough Ward: Middlewich**



# **Mobberley**

#### **Proposed Borough Ward: Mobberley**





## **Nantwich North & West**

### **Proposed Borough Ward: Nantwich North & West**





# **Nantwich South & Stapeley**

### **Proposed Borough Ward: Nantwich South & Stapeley**





## **Odd Rode**

#### **Proposed Borough Ward: Odd Rode**



# **Poynton**

### **Proposed Borough Ward: Poynton**





# **Prestbury**

### **Proposed Borough Ward: Prestbury**





## Sandbach East & Central

### **Proposed Borough Ward: Sandbach East & Central**





# Sandbach Elworth & Ettiley Heath

### Proposed Borough Ward: Sandbach Elworth & Ettiley Heath





# Sandbach Elworth & Ettiley Heath: close-up of Park Lane area

### Proposed Borough Ward: Sandbach Elworth & Ettiley Heath - close-up of areas of SAE2 and SAWR to be included



# **Shavington**

### **Proposed Borough Ward: Shavington**





## Sutton

#### **Proposed Borough Ward: Sutton**





## Weston

#### **Proposed Borough Ward: Weston**





# **Wheelock & Winterley**

### **Proposed Borough Ward: Wheelock & Winterley**





## **Wilmslow East**

#### **Proposed Borough Wa