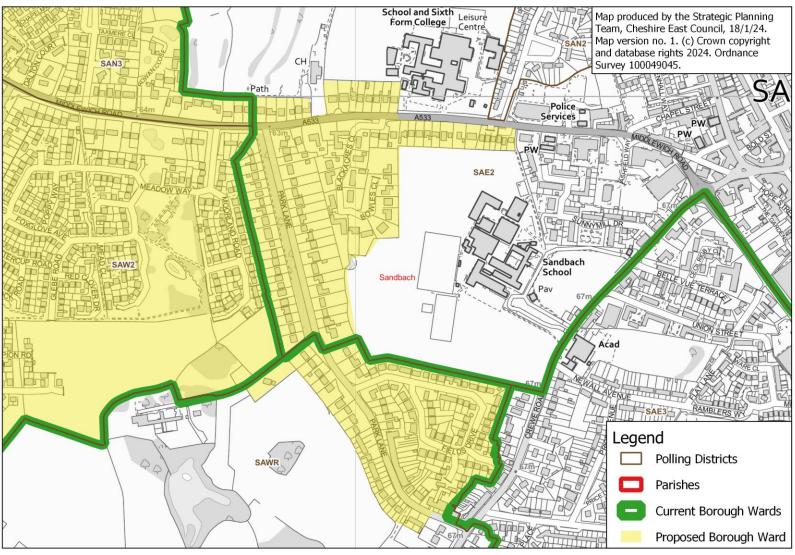

# Sandbach Elworth & Ettiley Heath: close-up of Park Lane area

### Proposed Borough Ward: Sandbach Elworth & Ettiley Heath - close-up of areas of SAE2 and SAWR to be included