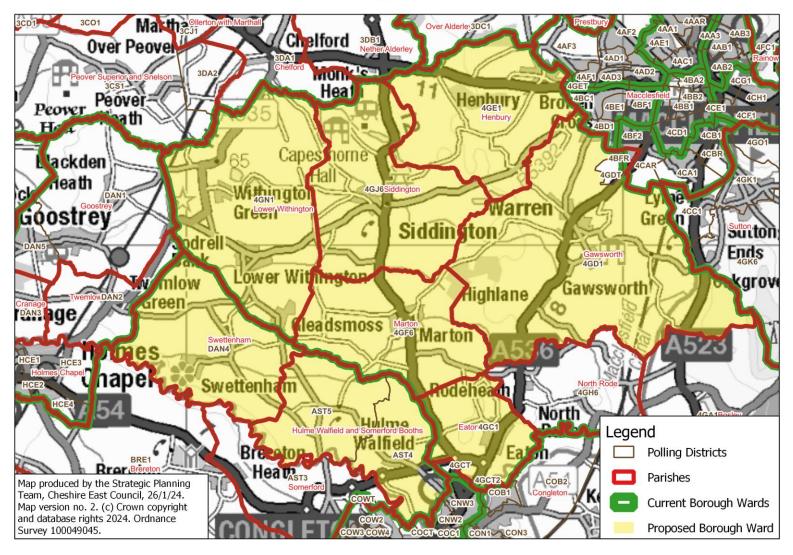

ction of proposed boundary





# **Crewe Maw Green: close-up of southwestern boundary**

Proposed Borough Ward: Crewe Maw Green - close-up of southwestern section of proposed boundary





## **Crewe North**

#### **Proposed Borough Ward: Crewe North**





## **Crewe South**

## **Proposed Borough Ward: Crewe South**





## **Crewe St Barnabas**

## **Proposed Borough Ward: Crewe St Barnabas**





## **Crewe West**

#### **Proposed Borough Ward: Crewe West**





# **Dane Valley**

#### **Proposed Borough Ward: Dane Valley**





# Dane Valley: close-up of boundary in Bluebell Green area

## Proposed Borough Ward: Dane Valley - close-up of boundary in Bluebell Green area



# **Disley**

## **Proposed Borough Ward: Disley**





## Gawsworth

#### **Proposed Borough Ward: Gawsworth**





## Handforth

#### **Proposed Borough Ward: Handforth**





# Haslington

## **Proposed Borough Ward: Haslington**





# **High Legh**

#### **Proposed Borough Ward: High Legh**





## Knutsford

## **Proposed Borough Ward: Knutsford**





# Leighton

## **Proposed Borough Ward: Leighton**





## **Macclesfield Central**

#### **Proposed Borough Ward: Macclesfield Central**





## **Macclesfield East**

## **Proposed Borough Ward: Macclesfield East**





## **Macclesfield Hurdsfield**

#### **Proposed Borough Ward: Macclesfield Hurdsfield**





## **Macclesfield South**

## **Proposed Borough Ward: Macclesfield South**





# **Macclesfield Tytherington**

## **Proposed Borough Ward: Macclesfield Tytherington**





# Macclesfield Tytherington: close-up of Springwood Way area