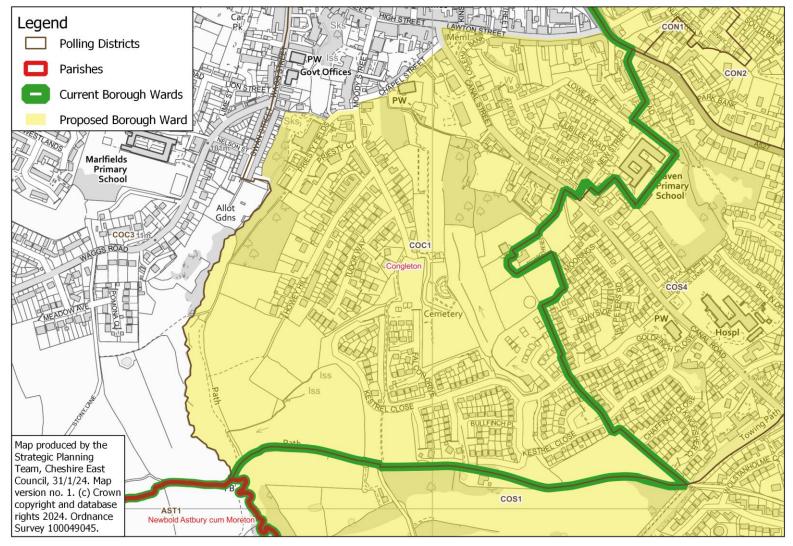

# Congleton East: close-up of Canal Street/ Kestrel Close area

## Proposed Borough Ward: Congleton East - close-up of area of COC1 to be included