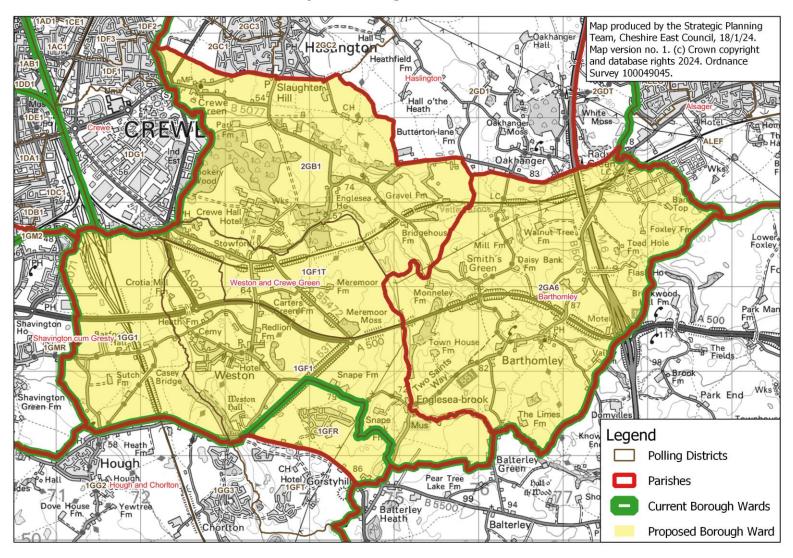

h & Stapeley**

### **Proposed Borough Ward: Nantwich South & Stapeley**





## **Odd Rode**

#### **Proposed Borough Ward: Odd Rode**



# **Poynton**

### **Proposed Borough Ward: Poynton**





# **Prestbury**

### **Proposed Borough Ward: Prestbury**





## Sandbach East & Central

### **Proposed Borough Ward: Sandbach East & Central**





# Sandbach Elworth & Ettiley Heath

### Proposed Borough Ward: Sandbach Elworth & Ettiley Heath





# Sandbach Elworth & Ettiley Heath: close-up of Park Lane area

### Proposed Borough Ward: Sandbach Elworth & Ettiley Heath - close-up of areas of SAE2 and SAWR to be included



# **Shavington**

### **Proposed Borough Ward: Shavington**





## Sutton

#### **Proposed Borough Ward: Sutton**





## Weston

#### **Proposed Borough Ward: Weston**





# **Wheelock & Winterley**

### **Proposed Borough Ward: Wheelock & Winterley**





## **Wilmslow East**

#### **Proposed Borough Ward: Wilmslow East**





# Wilmslow East: close-up of town centre area

### Proposed Borough Ward: Wilmslow East - close-up of area of 8FC1 to be included





# **Wilmslow Lacey Green**

### **Proposed Borough Ward: Wilmslow Lacey Green**





## **Wilmslow West**

#### **Proposed Borough Ward: Wilmslow West**





# Wistaston

#### **Proposed Borough Ward: Wistaston**





# Wistaston: close-up of Wistaston Road area

## Proposed Borough Ward: Wistaston - close-up of area of 1FE2 to be included





# Wrenbury

#### **Proposed Borough Ward: Wrenbury**





# **Wybunbury**

### **Proposed Borough Ward: Wybunbury**