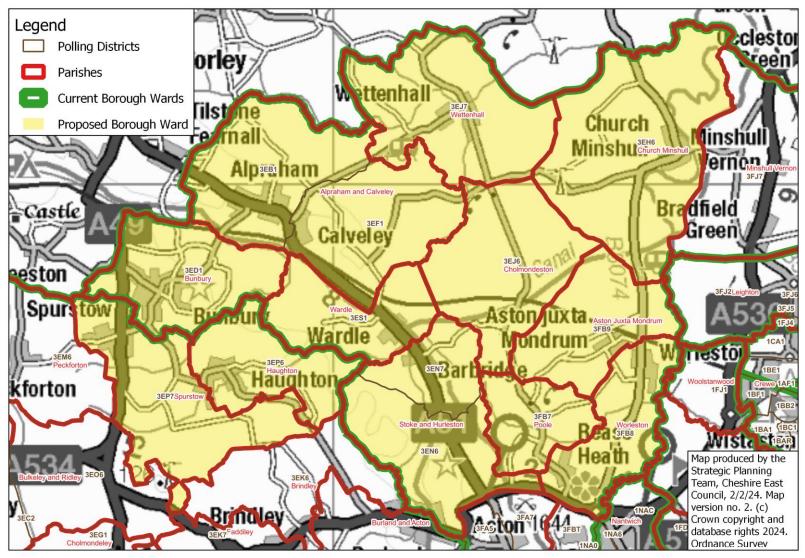

# Cheshire East Council Electoral Review 2023-24: Warding Proposal Report

Appendix A:
Maps of the proposed wards

Document version no. 3 (5 February 2024)



## **Overview Map**

#### **Cheshire East: Proposed Borough Wards**





100049045.

# **Alderley Edge**

## **Proposed Borough Ward: Alderley Edge**



# **Alsager**

## **Proposed Borough Ward: Alsager**





## **Audlem**

## **Proposed Borough Ward: Audlem**





# **Bollington & Rainow**

## **Proposed Borough Ward: Bollington & Rainow**





## **Brereton**

#### **Proposed Borough Ward: Brereton**





# **Bunbury**

## **Proposed Borough Ward: Bunbury**





## Chelford

#### **Proposed Borough Ward: Chelford**





# **Congleton East**

#### **Proposed Borough Ward: Congleton East**





# Congleton East: close-up of Canal Street/ Kestrel Close area

## Proposed Borough Ward: Congleton East - close-up of area of COC1 to be included





# **Congleton West**

## **Proposed Borough Ward: Congleton West**





# Congleton West: close-up of Link Road area

## Proposed Borough Ward: Congleton West - close-up of area of AST4 to be included





## **Crewe East**

#### **Proposed Borough Ward: Crewe East**





## **Crewe Maw Green**

## **Proposed Borough Ward: Crewe Maw Green**





# **Crewe Maw Green: close-up of southeastern boundary**

## Proposed Borough Ward: Crewe Maw Green - close-up of southeastern section of proposed boundary





#