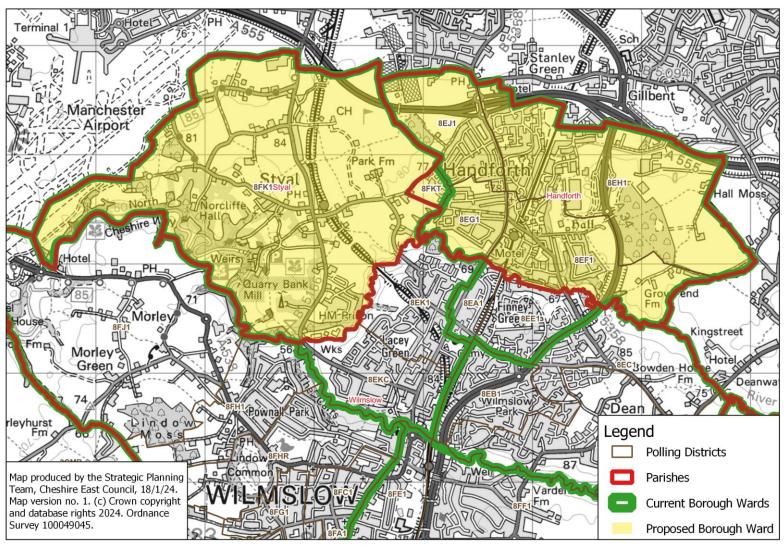

of southwestern boundary**

Proposed Borough Ward: Crewe Maw Green - close-up of southwestern section of proposed boundary





## **Crewe North**

#### **Proposed Borough Ward: Crewe North**





## **Crewe South**

## **Proposed Borough Ward: Crewe South**





## **Crewe St Barnabas**

## **Proposed Borough Ward: Crewe St Barnabas**





## **Crewe West**

#### **Proposed Borough Ward: Crewe West**





# **Dane Valley**

#### **Proposed Borough Ward: Dane Valley**





# Dane Valley: close-up of boundary in Bluebell Green area

## Proposed Borough Ward: Dane Valley - close-up of boundary in Bluebell Green area



# **Disley**

## **Proposed Borough Ward: Disley**





## Gawsworth

#### **Proposed Borough Ward: Gawsworth**





## Handforth

#### **Proposed Borough Ward: Handforth**





# Haslington

## **Proposed Borough Ward: Haslington**





# **High Legh**

#### **Proposed Borough Ward: High Legh**





## Knutsford

## **Proposed Borough Ward: Knutsford**





# Leighton

## **Proposed Borough Ward: Leighton**





## **Macclesfield Central**

#### **Proposed Borough Ward: Macclesfield Central**





## **Macclesfield East**

## **Proposed Borough Ward: Macclesfield East**





## **Macclesfield Hurdsfield**

#### **Proposed Borough Ward: Macclesfield Hurdsfield**





## **Macclesfield South**

## **Proposed Borough Ward: Macclesfield South**





# **Macclesfield Tytherington**

## **Proposed Borough Ward: Macclesfield Tytherington**





# Macclesfield Tytherington: close-up of Springwood Way area

## Proposed Borough Ward: Macclesfield Tytherington - close-u