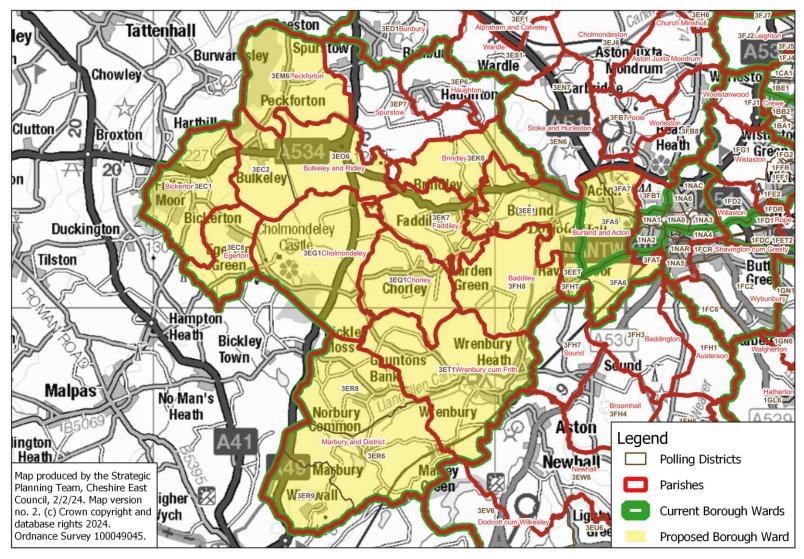

utton

#### **Proposed Borough Ward: Sutton**





## Weston

#### **Proposed Borough Ward: Weston**





# **Wheelock & Winterley**

### **Proposed Borough Ward: Wheelock & Winterley**





## **Wilmslow East**

#### **Proposed Borough Ward: Wilmslow East**





# Wilmslow East: close-up of town centre area

### Proposed Borough Ward: Wilmslow East - close-up of area of 8FC1 to be included





# **Wilmslow Lacey Green**

### **Proposed Borough Ward: Wilmslow Lacey Green**





## **Wilmslow West**

#### **Proposed Borough Ward: Wilmslow West**





# Wistaston

#### **Proposed Borough Ward: Wistaston**





# Wistaston: close-up of Wistaston Road area

## Proposed Borough Ward: Wistaston - close-up of area of 1FE2 to be included





# Wrenbury

#### **Proposed Borough Ward: Wrenbury**





# **Wybunbury**

### **Proposed Borough Ward: Wybunbury**