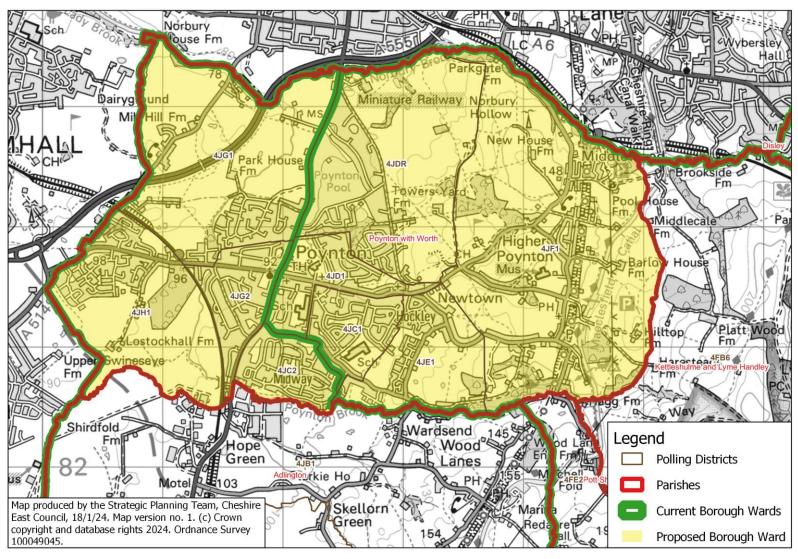

Borough Ward: Macclesfield South**





# **Macclesfield Tytherington**

## **Proposed Borough Ward: Macclesfield Tytherington**





# Macclesfield Tytherington: close-up of Springwood Way area

## Proposed Borough Ward: Macclesfield Tytherington - close-up of area of 4EE1 to be included





## **Macclesfield West**

#### **Proposed Borough Ward: Macclesfield West**





## Middlewich

### **Proposed Borough Ward: Middlewich**



# **Mobberley**

#### **Proposed Borough Ward: Mobberley**





## **Nantwich North & West**

### **Proposed Borough Ward: Nantwich North & West**





# **Nantwich South & Stapeley**

### **Proposed Borough Ward: Nantwich South & Stapeley**





## **Odd Rode**

#### **Proposed Borough Ward: Odd Rode**



# **Poynton**

### **Proposed Borough Ward: Poynton**





# **Prestbury**

### **Proposed Borough Ward: Prestbury**





## Sandbach East & Central

### **Proposed Borough Ward: Sandbach East & Central**





# Sandbach Elworth & Ettiley Heath

### Proposed Borough Ward: Sandbach Elworth & Ettiley Heath





# Sandbach Elworth & Ettiley Heath: close-up of Park Lane area

### Proposed Borough Ward: Sandbach Elworth & Ettiley Heath - close-up of areas of SAE2 and SAWR to be included



# **Shavington**

### **Proposed Borough Ward: Shavington**





## Sutton

#### **Proposed Borough Ward: Sutton**





## Weston

#### **Proposed Borough Ward: Weston**





# **Wheelock & Winterley**

### **Proposed Borough Ward: Wheelock & Winterley**





## **Wilmslow East**

#### **Proposed Borough Ward: Wilmslow East**





# Wilmslow East: close-up of tow